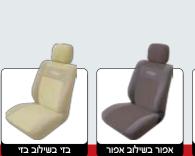

# מילאנו במבחר שילובי צבעים

# מילאנו - כיסוי מושבים משולב שחור-2 ברונזה פנינה משולב בזי-1 שחור