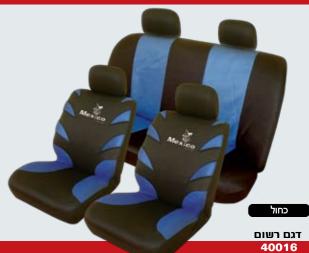

תאים בעיקר לרכבים מסחריים, טנדרים ומשאיות כגון: יונדאי H1, מרצדס ספרינטר, סיטרואן גיאמפי, פולקסווגן, פורד טרנזיט, פיאט דוקאטו, פיגיו בוקסר, רנו מאסטר / טרפיק, איווקו, דאף, וולוו, ועוד...



למגוון הבדים וצבעים ראה בעמוד פנטגון









# כיסוים למושבי הרכב





#### כיסוי קונקורד

דגם מפואר דמוי עור משובח בתפירה כפולה וחזקה למראה מושלם











#### כיסוי יוניברס

דגם קטיפה מפואר ואיכותי בשילוב בד רשת אוורירי









#### כיסוי קינג

דגם קטיפתי איכותי ועבה במיוחד במראה אלגנטי רך ונעים למגע







# כיסויים למושבי הרכב





#### כיסוי בוקסר

דגם קטיפתי דמוי אלקנטרה במרקם איכותי, מפנק, רך ונעים















#### כיסוי פניקס

דגם איכותי וקלאסי מבד פוליאסטר בעיטור פסים מובלטים ורקמה ייחודית















#### כיסוי מקסיקו

דגם ספורטיבי מבד פוליאסטר איכותי משולב בד רשת אוורירי















#### כיסוי פלאש

דגם מפואר מבד פוליאסטר איכותי עבה במיוחד בשילוב בד רשת אוורירי













# TOP CAR טופ קאר-אופנה עילית לרכב

# כיסויים למושבי הרכב

#### DRAGON

#### כיסוי דרקון

בעיצוב ספורטיכי המעוטר בהדפסת דרקון מבד פוליאסטר חזק ונעים למגע









כיסוי יפני

דגם איכותי וייחודי בסגנון יפני מעוטר ברקמה מהודרת









**כיםוי דופלקם** בעיצוב ספורטיבי ובמראה גופיה מבד פוליאסטר חזק ונעים למגע









דגם איכותי מבד פוליאסטר רך ונעים מעוטר ברקמת להבות מהודרת









# כיסויים למושבי הרכב דס⇒ כו





#### כיסוי טייפון

בעיצוב חדשני מבד פוליאסטר חזק, רך ונעים למגע



הסט כולל: כיסוי הגה + 2 כריות לחגורות בטיחות











דגם ספורטיבי מבד פוליאסטר איכותי במרקם מפנק רך ונעים



הסט כולל: כיסוי הגה + 2 כריות לחגורות בטיחות







אדום











כיסוי אוסקר דגם איכותי בעצוב ייחודי מב