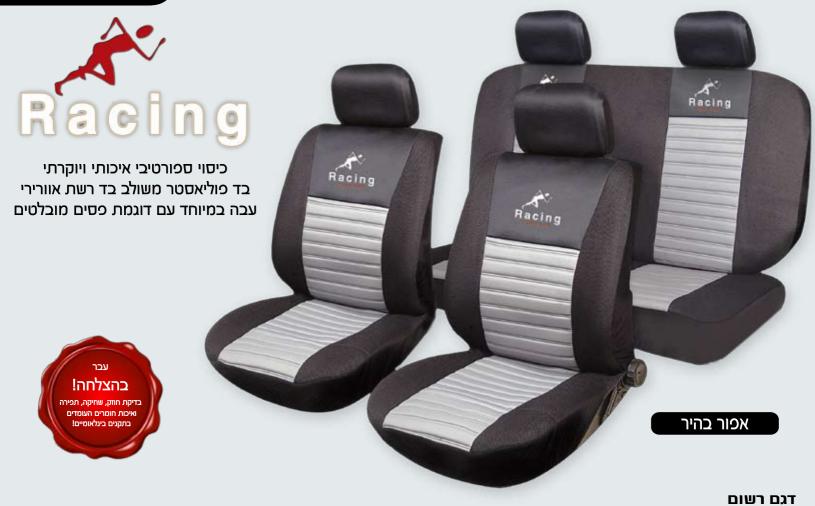

G TOP-CAR

שחור

**'T2** 

אפור כהה

שחור מחורר

אפור כהה מחורר





43709

# מנהטן במבחר דגמים





# ספארי – כיסוי מושבים





#### 49598

#### ספארי במבחר דגמים











ניתן לבצע הזמנות לכל סוגי הרכב

ספארי - כיסוי מושבים

# TOP CKR



נמר

חתול

צייטה

זברה

פומה

# פנטגון – כיסוי מושבים





דגם רשום 49598

# פנטגון במבחר שילובי צבעים



פנטגון - כיסוי מושבים

TOP CKR

משולב שחור-21.

משולב כחול-23

כחול

משולב בזי-22

משולב אפור כהה-20

אפור כהה

שחור

בזי



# מרקורי – כיסוי מושבים



# מרקורי במבחר דגמים

300 - דגם

600 - דגם

100 - DIT

500 - DIT

400 - DIT

46220

ניתן לבצע הזמנות לכל סוגי הרכב



# מיראזי – כיסוי מושבים





49597

# מיראזי במבחר שילובי צבעים



# מיראז' - כיסוי מושבים



### דוגמא אפור כהה משולב אפור בהיר בעיטור פס קטיפה מובלט



# רייסינג – כיסוי מושבים





#### 40016

# רייסינג במבחר שילובי צבעים





# דאלאס – כיסוי מושבים





דגם רשום 26719

# דאלאס במבחר שילובי צבעים



דאלאם- כיסוי מושבים

אפור בהיר

כחול

שחור

**'T2** 

אפור כהה

# וילונות בד מהודרים לרכב



הוילונות עשויים מבד ברלינגטון איכותי ועמיד ביותר החל מגזירת הבד ותפירה בשיטה ייחודית לקבלת כיווצים רבים ליצירת מראה מפואר. כולל חבקי קשירה רחבים עם סמלי הרכב במגוון צבעים מרהיבים. ניתן לבצע הזמנה מיוחדת בהתאמה מלאה ומדוייקת לכל סוגי הרכב כגון: רכבים פרטיים, מסחריים, טנדרים, גייפים, מיניבוסים, מיניוואנים, אוטובוסים, משאיות מנופים ועוד...

#### ניתן לבצע את הזמנת הוילונות ל-3 סוגי התקנות:

צינור אלומניום בקוטר 11 מיים

חוט ברזל מגולוון בעובי 5 מיימ 2

וילון+קפיץ

חוט קפיצי מצופה פלסטיק גמיש 🚹

התקנה קלה ומהירה של וילונות באמצעות חוט קפיצי המצופה פלסטיק גמיש ווים המוברגים בקצוות הק