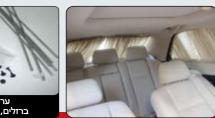

# וילונות בד מהודרים לרכב

הוילונות עשויים מבד ברלינגטון איכותי ועמיד ביותר החל מגזירת הבד ותפירה בשיטה ייחודית לקבלת כיווצים רבים ליצירת מראה מפואר. כולל חבקי קשירה רחבים עם סמלי הרכב במגוון צבעים מרהיבים. ניתן לבצע הזמנה מיוחדת בהתאמה מלאה ומדוייקת לכל סוגי הרכב כגון: רכבים פרטיים, מסחריים, טנדרים, גייפים, מיניבוסים, מיניוואנים, אוטובוסים, משאיות מנופים ועוד...

### וילון+צינור 🕄

התקנה מקצועית של וילונות עם צינורות אלומניום עמידים וחזקים המותאמים בעיקר לרכבים מסחריים, משאיות ועוד....