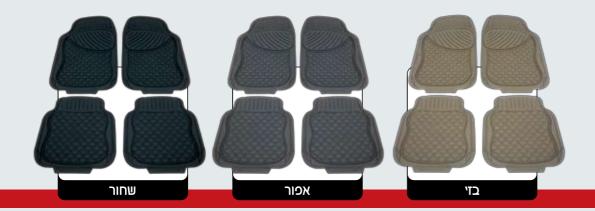

# שטיחים איכותיים לרכב

#### שטיח ניקל

סט 4 חלקים מחומרים איכותיים ובעיצוב חדשני ניתן לשטיפה מלאה ומתאים לכל סוגי הרכב

דגם רשום 49729

קרבון