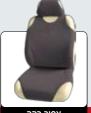

# דאלאס – כיסוי מושבים

דגם רשום 26719

# דאלאס במבחר שילובי צבעים

דאלאם- כיסוי מושבים

אפור בהיר

כחול

שחור

**'T2** 

אפור כהה