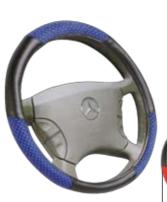

# כיסויי הגה איכותיים

#### NAPA

#### כיסוי הגה באפה מעור אמיתי

בעיצוב חדשני ואלגנטי, בתפירה כפולה וחזקה גודל: סטנדרטי M - 38 סימ, קטן S - 6 סימ