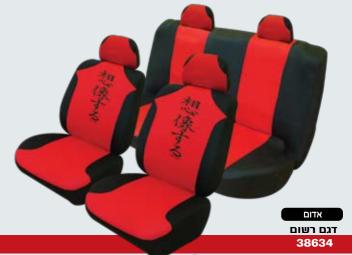

#### כיסוי דרקון

בעיצוב ספורטיכי המעוטר בהדפסת דרקון מבד פוליאסטר חזק ונעים למגע

כיסוי יפני

דגם איכותי וייחודי בסגנון יפני מעוטר ברקמה מהודרת

**כיםוי דופלקם** בעיצוב ספורטיבי ובמראה גופיה מבד פוליאסטר חזק ונעים למגע

דגם איכותי מבד פוליאסטר רך ונעים מעוטר ברקמת להבות מהודרת

אדום

כיסוי אוסקר דגם איכותי בעצוב ייחודי מבד פוליאסטר חזק ונעים למגע

הסט כולל: כיסוי הגה + 2 כריות לחגורות בטיחות