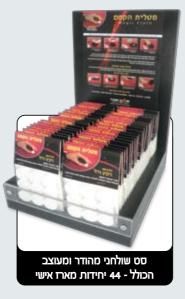

# מטלית הקסם פתרון קטן ניקיון גדול

מוצר מהפכני חדש!!! קפסולה קטנה ההופכת למטלית ריחנית ונעימה לאירוח ולכל מטרה

1. קחו קפסולת מטלית הקסם וצלוחית קטנה

2. צקו מעט מים חמים או קרים על הקפטולה

3. ו... הופ הקפסולה מתנפחת4. והרי לכם מטלית ריחנית והופכת למטלית לחה מרעננת ונעימה

- קפסולה קטנה אשר עם הרטבתה במים חמים או קרים הופכת בשניות ספורות למטלית רב תכליתית.
- הודות לגודלו הקומפקטי ניתן לקחת אותו לכל מקום ובכל עת. לשימוש במגוון מצבים: לאחר הארוחה, אחרי פעילות ספורטיבית, לניקוי והסרת איפור, טיולים וקמפינג, ברכב, לעזרה ראשונה, מילואים, ניקוי תינוקות ועוד...
- תכונות הקפסולה: עשויה 100% בד טבעי, ניתנת לשימוש חוזר כמגבת בד, חומר מתכלה וידידותי לסביבה, ללא תוספות צבע או כימיקלים, בעל כושר ספיגה חזק.