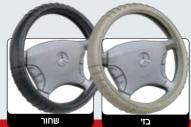

#### כיסוי הגה מונקו

**MONACO** 

דמוי עור משובח בתוספת פסי ניקל גודל: סטנדרטי M - 38 סימ