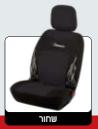

#### כיסוי טייפון

בעיצוב חדשני מבד פוליאסטר חזק, רך ונעים למגע

הסט כולל: כיסוי הגה + 2 כריות לחגורות בטיחות

דגם ספורטיבי מבד פוליאסטר איכותי במרקם מפנק רך ונעים

הסט כולל: כיסוי הגה + 2 כריות לחגורות בטיחות