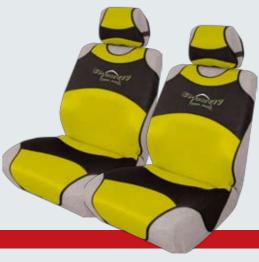

מה מהודרת













דגם רשום 26719

דגם רשום 26719

# גופיות למושבי הרכב – קומפלט



הסט כולל: כיסוי לידית הילוכים

הסט כולל: כיסוי הגה + 2 כריות לחגורות בטיחות

# TYPHOON

#### גופיות קומפלט טייפון

בעיצוב חדשני מבד פוליאסטר איכותי חזק, רך ונעים למגע







#### גופיות קומפלט ספורטיב

בעיצוב ספורטיבי מבד פוליאסטר איכותי משולב בד רשת אוורירי







# VEST CAR גופיות קומפלט ווסט קאר

בעיצוב יוקרתי וספורטיבי בד פוליאסטר איכותי ונעים למגע







#### גופיות קדמי מילניום

הגופיה שמכסה גם את משענת הראש בתוספת בנדנה ספורטיבית מתאים גם לרכב מסחרי עם מושבים גבוהים







# גופיות למושבי הרכב – קדמיים



#### גופיות קדמי דאלאם

בעיצוב אלגנטי בקווים נקיים בד מגבת איכותי במרקם קטיפתי











אפור כהה



#### גופיות קדמי ספורטיב

בעיצוב ספורטיבי מבד פוליאסטר איכותי משולב בד רשת אוורירי











צהוב



#### גופיות קדמי יפני

בסגנון יפני מקורי וייחודי מעוטר ברקמה מהודרת











אדום דגם רשום 38694

## VEST CAR

#### גופיות קדמי ווסט קאר

בעיצוב יוקרתי וספורטיבי בד פוליאסטר איכותי ונעים למגע











אדום

# שטיחים איכותיים לרכב



## **CRYSTAL**

#### שטיח קריסטל

סט 4 חלקים בעיצוב חדשני, עשוי מחומר PVC שקוף כולל פסי חיתוך מיוחדים בצדדים להתאמה מושלמת עבה, נטול ריח וניתן לשטיפה מלאה מתאים לכל סוגי הרכב







## **ELEGANT**

#### שטיח אלגנט

סט 4 חלקים בעיצוב חדשני, עשוי מחומר PVC בשילוב שטיח לבד, כולל פסי חיתוך מיוחדים בצדדים להתאמה מושלמת, עבה ונטול ריח ניתן לשטיפה מלאה, מתאים לכל סוגי הרכב ניתן לשטיפה מלאה, מתאים לכל סוגי הרכב



# **TYPHOON**

#### שטיח טייפון

סט 4 חלקים מפואר, עשוי מחומר PVC כולל פסי חיתוך מיוחדים להתאמה מושלמת עבה ונטול ריח, ניתן לשטיפה מלאה מתאים לכ