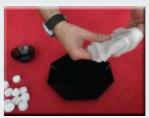

# מטלית הקסם פתרון קטן ניקיון גדול

מוצר מהפכני חדש!!! קפסולה קטנה ההופכת למטלית ריחנית ונעימה לאירוח ולכל מטרה

1. קחו קפסולת מטלית הקסם וצלוחית קטנה

2. צקו מעט מים חמים או קרים על הקפטולה

3. ו... הופ הקפסולה מתנפחת4. והרי לכם מטלית ריחנית והופכת למטלית לחה מרעננת ונעימה

- קפסולה קטנה אשר עם הרטבתה במים חמים או קרים הופכת בשניות ספורות למטלית רב תכליתית.
- הודות לגודלו הקומפקטי ניתן לקחת אותו לכל מקום ובכל עת. לשימוש במגוון מצבים: לאחר הארוחה, אחרי פעילות ספורטיבית, לניקוי והסרת איפור, טיולים וקמפינג, ברכב, לעזרה ראשונה, מילואים, ניקוי תינוקות ועוד...
- תכונות הקפסולה: עשויה 100% בד טבעי, ניתנת לשימוש חוזר כמגבת בד, חומר מתכלה וידידותי לסביבה, ללא תוספות צבע או כימיקלים, בעל כושר ספיגה חזק.