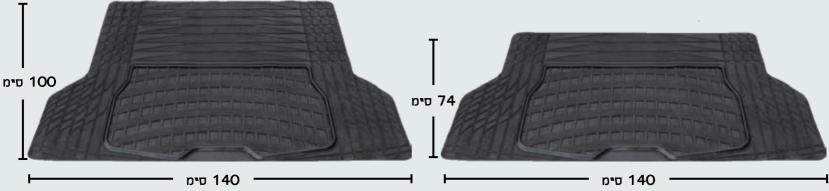

# שטיח לתא המטען ברכב

שחור

שטיח בעיצוב בלעדי המיועד לרצפת תא המטען, עשוי גומי עבה מאוד וחזק הכולל פסי חיתוך מיוחדים בצדדים להתאמה מושלמת לכל סוגי הרכב.

#### שטיח קטן דגם-B

שחור אפור

#### שטיח גדול דגם–A

שחור אפור

מגן ושומר על רצפת תא המטען מכימיקלים נוזלים, לכלוך ועוד...

פסי חיתוך מיוחדים בצדדים ניתן לשטיפה מלאה להתאמה מלאה ומושלמת