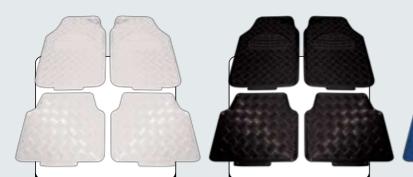

# שטיחים איכותיים לרכב

#### שטיח קריסטל

סט 4 חלקים בעיצוב חדשני, עשוי מחומר PVC שקוף כולל פסי חיתוך מיוחדים בצדדים להתאמה מושלמת עבה, נטול ריח וניתן לשטיפה מלאה מתאים לכל סוגי הרכב