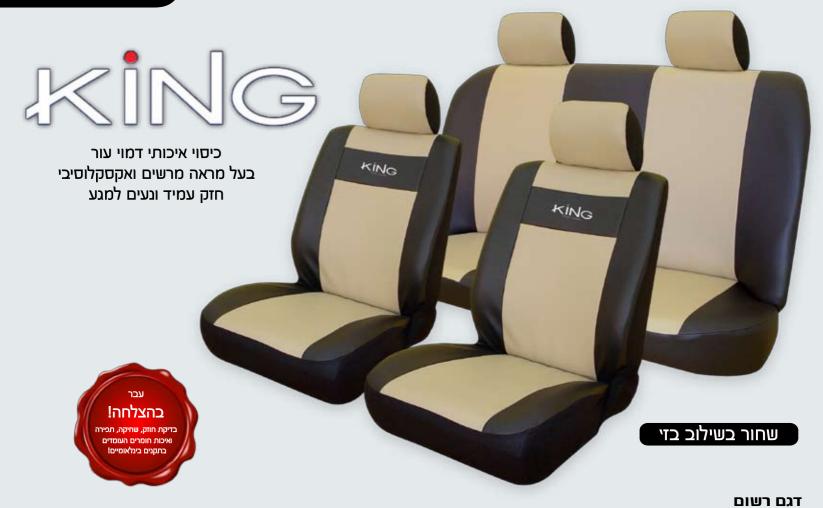

# קינג – כיסוי מושבים

# קינג במבחר שילובי צבעים

40021

ניתן לבצע הזמנות לכל סוגי הרכב

שחור בשילוב שחור

קינג – כיסוי מושבים

# KING TOP-CAR

שחור

**'T2** 

אפור כהה

שחור מחורר

אפור כהה מחורר

43709