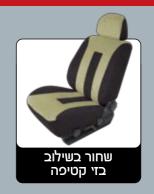

# **פרזידנט** – כיסוי מושבים

משולב דמוי עור

כיסוי מפואר מעור תעשייתי משובח משולב בד קטיפה בעל טקסטורה ייחודית בעיצוב מקורי ויוקרתי

דגם רשום

49597

### פרזידנט במבחר שילובי צבעים

פרזידנט – כיסוי מושבים