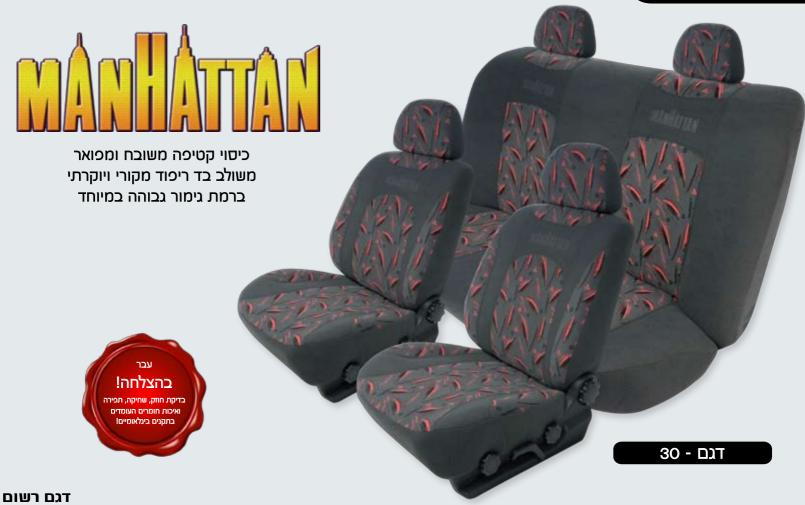

ם 45762

# שחור בשילוב אפור כהה

# אפולו קלאס במבחר שילובי צבעים













בזי קטיפה





# טוסקנה – כיסוי מושבים





# טוסקנה במבחר שילובי צבעים







# **פרזידנט** – כיסוי מושבים



משולב דמוי עור



כיסוי מפואר מעור תעשייתי משובח משולב בד קטיפה בעל טקסטורה ייחודית בעיצוב מקורי ויוקרתי



דגם רשום

49597

### פרזידנט במבחר שילובי צבעים











פרזידנט – כיסוי מושבים

# משולב קטיפה Pesident

כיסוי קטיפתי ואיכותי דמוי אלקנטרה משובח משולב בד קטיפה בעל טקסטורה ייחודית בעיצוב מקורי ויוקרתי

אפור כהה בשילוב אפור כהה

דגם רשום

49597

### פרזידנט במבחר שילובי צבעים













# קינג – כיסוי מושבים





# קינג במבחר שילובי צבעים



40021







ניתן לבצע הזמנות לכל סוגי הרכב

שחור בשילוב שחור

קינג – כיסוי מושבים

# KING TOP-CAR

שחור

**'T2** 

אפור כהה

שחור מחורר

אפור כהה מחורר





43709

# מנהטן במבחר דגמים





# ספארי – כיסוי מושבים





#### 49598

#### ספארי במבחר דגמים











ניתן לבצע הזמנות לכל סוגי הרכב

ספארי - כיסוי מושבים

# TOP CKR



נמר

חתול

צייטה

זברה

פומה

# פנטגון – כיסוי מושבים





דגם רשום 49598

# פנטגון במבחר שילובי צבעים



פנטגון - כיסוי מושבים

TOP CKR

משולב שחור-21.

משולב כחול-23

כחול

משולב בזי-22

משולב אפור כהה-20

אפור כהה

שחור

בזי



# מרקורי – כיסוי מושבים



# מרקורי במבחר דגמים

300 - דגם

600 - דגם

100 - DIT

500 - DIT

400 - DIT

46220

ניתן לבצע הזמנות לכל סוגי הרכב



# מיראזי – כיסוי מושבים





49597

# מיראזי במבחר שילובי צבעים



# מיראז' - כיסוי מושבים



### דוגמא אפור כהה משולב אפור בהיר בעיטור פס קטיפה מובלט



# רייסינג – כיסוי מושבים





#### 40016

# רייסינג במבחר שילובי צבעים





# דאלאס – כיסוי מוש