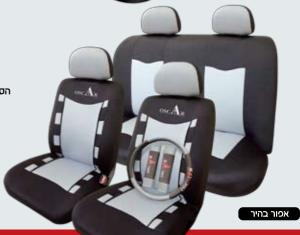

#### כיסוי טייפון

בעיצוב חדשני מבד פוליאסטר חזק, רך ונעים למגע

הסט כולל: כיסוי הגה + 2 כריות לחגורות בטיחות

דגם ספורטיבי מבד פוליאסטר איכותי במרקם מפנק רך ונעים

הסט כולל: כיסוי הגה + 2 כריות לחגורות בטיחות

אדום

כיסוי אוסקר דגם איכותי בעצוב ייחודי מבד פוליאסטר חזק ונעים למגע

הסט כולל: כיסוי הגה + 2 כריות לחגורות בטיחות

#### כיסוי ספיד

דגם ספורטיבי מבד פוליאסטר איכותי במיוחד עמיד וחזק

הסט כולל: כיסוי הגה + 2 כריות לחגורות בטיחות