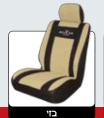

# קינג – כיסוי מושבים

# קינג במבחר שילובי צבעים

40021

ניתן לבצע הזמנות לכל סוגי הרכב

שחור בשילוב שחור

קינג – כיסוי מושבים