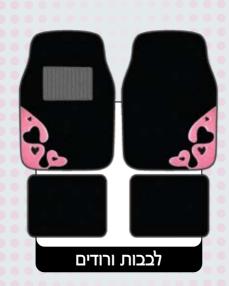

# קולקציית כיסוי מושבים ליידי ליין

# Lady Line

#### כיסוי מושבים ליידי ליין

בעיצוב בלעדי חדשני ואופנתי בד קטיפה איכותי במרקם מפנק רך ונעים משולב בהדפסות, רקמות ואפליקציות מרהיבות בתלת מימד

דובדבן פרוע דגם רשום - 49728 דגם רשום - 49728

לבבות ורודים **4**9731 - דגם רשום