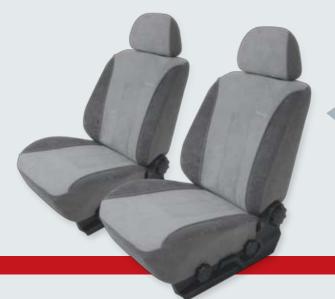

# כיסוים למושבי הרכב

#### כיסוי קונקורד

דגם מפואר דמוי עור משובח בתפירה כפולה וחזקה למראה מושלם

#### כיסוי יוניברס

דגם קטיפה מפואר ואיכותי בשילוב בד רשת אוורירי

#### כיסוי קינג

דגם קטיפתי איכותי ועבה במיוחד במראה אלגנטי רך ונעים למגע