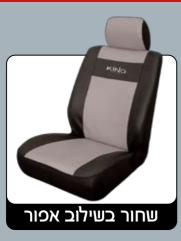

# קינג – כיסוי מושבים

# קינג במבחר שילובי צבעים

40021

ניתן לבצע הזמנות לכל סוגי הרכב

שחור בשילוב שחור

קינג – כיסוי מושבים

# KING TOP-CAR

שחור

**'T2** 

אפור כהה

שחור מחורר

אפור כהה מחורר

43709