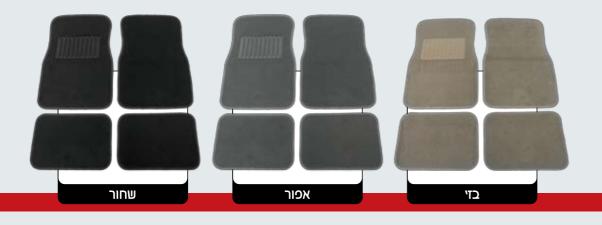

# שטיחים איכותיים לרכב

#### שטיח ניקל

סט 4 חלקים מחומרים איכותיים ובעיצוב חדשני ניתן לשטיפה מלאה ומתאים לכל סוגי הרכב

דגם רשום 49729

קרבון