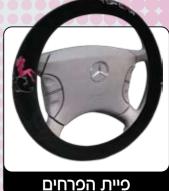

# כיסוי הגה ליידי ליין

# Lady Line

#### כיסוי הגה ליידי ליין

בעיצוב בלעדי חדשני ואופנתי משולב בהדפסות, רקמות ואפליקציות מרהיבות בד קטיפה איכותי במרקם מפנק רך ונעים