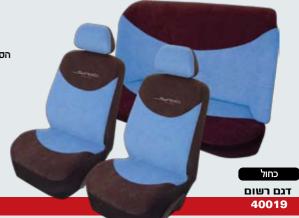

# גופיות למושבי הרכב – קומפלט

#### גופיות קומפלט ספיידר

בעיצוב חדשני וייחודי בד קטיפה משולב פוליאסטר איכותי

בעיצוב ספורטיבי עמיד וחזק בד קטיפה משולב פוליאסטר איכותי

#### גופיות קומפלט דאלאם

בעיצוב אלגנטי בקווים נקיים בד מגבת איכותי במרקם קטיפתי

#### גופיות קומפלט יפני

בסגנון יפני מקורי וייחודי מעוטר ברקמה מהודרת

דגם רשום 26719

דגם רשום 26719