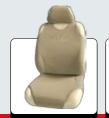

# דאלאס – כיסוי מושבים

דגם רשום 26719

# דאלאס במבחר שילובי צבעים

דאלאם- כיסוי מושבים

אפור בהיר

כחול

שחור

**'T2** 

אפור כהה