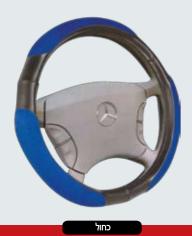

#### כיסוי הגה קרוס

שחור משולב קטיפה מחוררת PVC גודל: סטנדרטי M - 38 סימ

אד

כחול