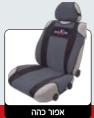

# פנטגון – כיסוי מושבים

דגם רשום 49598

# פנטגון במבחר שילובי צבעים

פנטגון - כיסוי מושבים

TOP CKR

משולב שחור-21.

משולב כחול-23

כחול

משולב בזי-22

משולב אפור כהה-20

אפור כהה

שחור

בזי