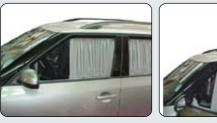

# וילונות בד מהודרים לרכב

הוילונות עשויים מבד ברלינגטון איכותי ועמיד ביותר החל מגזירת הבד ותפירה בשיטה ייחודית לקבלת כיווצים רבים ליצירת מראה מפואר. כולל חבקי קשירה רחבים עם סמלי הרכב במגוון צבעים מרהיבים. ניתן לבצע הזמנה מיוחדת בהתאמה מלאה ומדוייקת לכל סוגי הרכב כגון: רכבים פרטיים, מסחריים, טנדרים, גייפים, מיניבוסים, מיניוואנים, אוטובוסים, משאיות מנופים ועוד...

# וילונות בד מהודרים לרכב

דוגמאות סמלי הרכב על גבי רצועות הקשירה