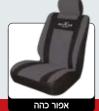

# קינג – כיסוי מושבים

# קינג במבחר שילובי צבעים

40021

ניתן לבצע הזמנות לכל סוגי הרכב

שחור בשילוב שחור

קינג – כיסוי מושבים

# KING TOP-CAR

שחור

**'T2** 

אפור כהה

שחור מחורר

אפור כהה מחורר

43709