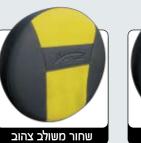

# פנטגון – כיסוי מושבים

דגם רשום 49598

# פנטגון במבחר שילובי צבעים

פנטגון - כיסוי מושבים

TOP CKR

משולב שחור-21.

משולב כחול-23

כחול

משולב בזי-22

משולב אפור כהה-20