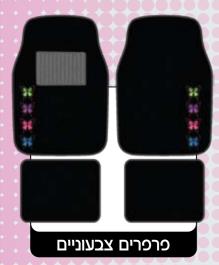

# קולקציית כיסוי מושבים ליידי ליין

# Lady Line

פרפרים צבעוניים 49726 - דגם רשום