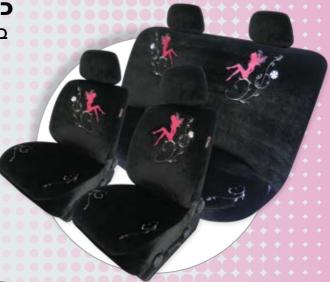

# קולקציית כיסוי מושבים ליידי ליין

# Lady Line

#### כיסוי מושבים ליידי ליין

בעיצוב בלעדי חדשני ואופנתי בד קטיפה איכותי במרקם מפנק רך ונעים משולב בהדפסות, רקמות ואפליקציות מרהיבות בתלת מימד

דובדבן פרוע דגם רשום - 49728 דגם רשום - 49728

לבבות ורודים **4**9731 - דגם רשום