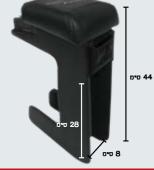

#### דגם צר גבוה D

רוחב בין רגליים: 8 סיימ גובה פנימי: 28 סיימ גובה חיצוני: 44 סיימ

קטיפה בצבעים: אפור, שחור דמוי עור בצבעים: אפור, שחור

#### דגם צר גבוה עם מתקן שתיה +D

רוחב בין הרגליים: 8 סיימ גובה פנימי: 28 ס**י**מ גובה חיצוני: 44 סיימ

קטיפה בצבעים: אפור, שחור דמוי עור בצבעים: אפור, שחור

**42644 דגם רשום** 