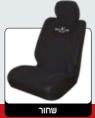

# קינג – כיסוי מושבים

# קינג במבחר שילובי צבעים

40021

ניתן לבצע הזמנות לכל סוגי הרכב

שחור בשילוב שחור

קינג – כיסוי מושבים

# KING TOP-CAR

שחור

**'T2** 

אפור כהה

שחור מחורר

אפור כהה מחורר

43709