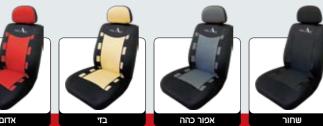

# פנטגון – כיסוי מושבים

דגם רשום 49598

# פנטגון במבחר שילובי צבעים

פנטגון - כיסוי מושבים

TOP CKR

משולב שחור-21.

משולב כחול-23

כחול

משולב בזי-22

משולב אפור כהה-20

אפור כהה

שחור

בזי