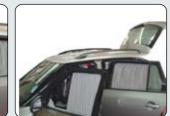

# וילונות בד מהודרים לרכב

הוילונות עשויים מבד ברלינגטון איכותי ועמיד ביותר החל מגזירת הבד ותפירה בשיטה ייחודית לקבלת כיווצים רבים ליצירת מראה מפואר. כולל חבקי קשירה רחבים עם סמלי הרכב במגוון צבעים מרהיבים. ניתן לבצע הזמנה מיוחדת בהתאמה מלאה ומדוייקת לכל סוגי הרכב כגון: רכבים פרטיים, מסחריים, טנדרים, גייפים, מיניבוסים, מיניוואנים, אוטובוסים, משאיות מנופים ועוד...

#### ניתן לבצע את הזמנת הוילונות ל-3 סוגי התקנות:

צינור אלומניום בקוטר 11 מיים

חוט ברזל מגולוון בעובי 5 מיימ 2

וילון+קפיץ

חוט קפיצי מצופה פלסטיק גמיש 🚹

התקנה קלה ומהירה של וילונות באמצעות חוט קפיצי המצופה פלסטיק גמיש ווים המוברגים בקצוות הקפיץ וברגים קודחים, בהתאמה מלאה לכל סוגי הרכב.

# וילון+ברזל 🔼

התקנה בשיטה ייחודית עם ברזלים המכופפים בתוך מסגרת החלונות בצמוד לזכוכית למראה מרשים ומפואר, בהתאמה מלאה לכל סוגי הרכב.

### וילון+צינור 🕄

התקנה מקצועית של וילונות עם צינורות אלומניום עמידים וחזקים המותאמים בעיקר לרכבים מסחריים, משאיות ועוד....