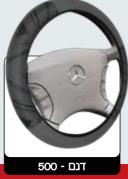

# כיסויי הגה איכותיים

**NAPOLI** כיסוי הגה נאפולי דמוי עור איכותי בעיצוב קלאסי נודל: סטנדרטי M - 38 סיימ

**ULTRA** PVC ספורטיבי מעוטר בפסי ניקל

**TURINO** 

כיסוי הגה טורינו PVC שחור משולב כריות מובלטות גודל: סטנדרטי M - 38 סיימ

# כיסוי הגה מרקורי בד קטיפה משולב בד ביאקרד איכותי בד קטיפה משולב בד ביאקרד איכותי בדל: סטנדרטי MERCURY

100 - דגם