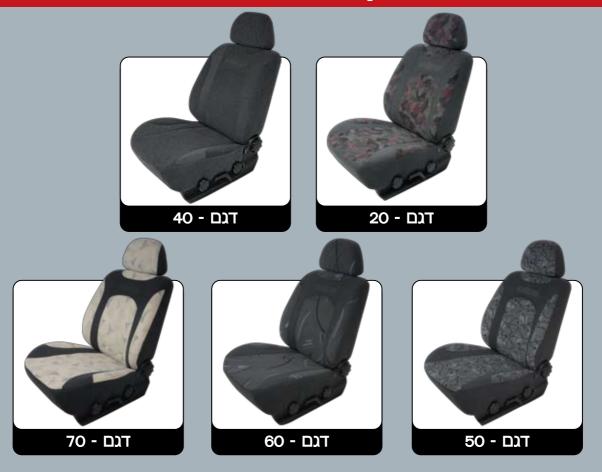

# מרקורי במבחר דגמים

300 - דגם

600 - דגם

100 - DIT

500 - DIT

400 - DIT

46220

ניתן לבצע הזמנות לכל סוגי הרכב