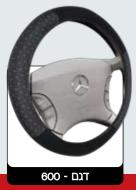

# כיסויי הגה איכותיים

**NAPOLI** כיסוי הגה נאפולי דמוי עור איכותי בעיצוב קלאסי נודל: סטנדרטי M - 38 סיימ

**ULTRA** PVC ספורטיבי מעוטר בפסי ניקל

**TURINO** 

כיסוי הגה טורינו PVC שחור משולב כריות מובלטות גודל: סטנדרטי M - 38 סיימ

# כיסוי הגה מרקורי בד קטיפה משולב בד ביאקרד איכותי בד קטיפה משולב בד ביאקרד איכותי בדל: סטנדרטי MERCURY

100 - דגם