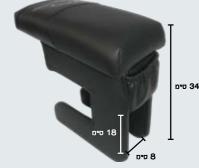

#### מפרט גדלים ומידות במבט אחורי:

#### דגם סטנדרטי A

רוחב בין הרגליים: 14 סיימ גובה פנימי: 18 סיימ גובה חיצוני: 34 סיימ

קטיפה בצבעים: אפור, שחור, בזי, כחול דמוי עור בצבעים: אפור, שחור, בזי, לבן

#### דגם סטנדרטי עם מתקן שתיה B רוחב בין הרגליים: 14 סימ

רוחב בין הרגליים: 14 סיימ גובה פנימי: 18 סיימ גובה חיצוני: 34 סיימ

קטיפה בצבעים: אפור, שחור, בזי, כחול דמוי עור בצבעים: אפור, שחור, לבן

דגם רשום 41894