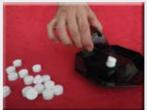

# מטלית הקסם פתרון קטן ניקיון גדול

מוצר מהפכני חדש!!! קפסולה קטנה ההופכת למטלית ריחנית ונעימה לאירוח ולכל מטרה

1. קחו קפסולת מטלית הקסם וצלוחית קטנה

2. צקו מעט מים חמים או קרים על הקפטולה

3. ו... הופ הקפסולה מתנפחת4. והרי לכם מטלית ריחנית והופכת למטלית לחה מרעננת ונעימה

- קפסולה קטנה אשר עם הרטבתה במים חמים או קרים הופכת בשניות ספורות למטלית רב תכליתית.
- הודות לגודלו הקומפקטי ניתן לקחת אותו לכל מקום ובכל עת. לשימוש במגוון מצבים: לאחר הארוחה, אחרי פעילות ספורטיבית, לניקוי והסרת איפור, טיולים וקמפינג, ברכב, לעזרה ראשונה, מילואים, ניקוי תינוקות ועוד...
- תכונות הקפסולה: עשויה 100% בד טבעי, ניתנת לשימוש חוזר כמגבת בד, חומר מתכלה וידידותי לסביבה, ללא תוספות צבע או כימיקלים, בעל כושר ספיגה חזק.