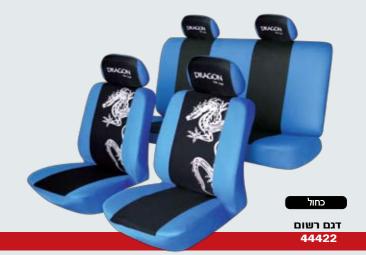

#### DRAGON

#### כיסוי דרקון

בעיצוב ספורטיכי המעוטר בהדפסת דרקון מבד פוליאסטר חזק ונעים למגע

כיסוי יפני

דגם איכותי וייחודי בסגנון יפני מעוטר ברקמה מהודרת

**כיםוי דופלקם** בעיצוב ספורטיבי ובמראה גופיה מבד פוליאסטר חזק ונעים למגע