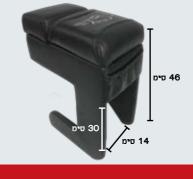

#### דגם סטנדרטי גבוה עם מתקן שתיה +F

רוחב בין הרגליים: 14 סיימ גובה פנימי: 30 ס**י**מ גובה חיצוני: 46 סיימ

קטיפה בצבעים: אפור, שחור דמוי עור בצבעים: אפור, שחור

**42646 דגם רשום** 

קטיפה בצבעים: אפור, שחור, בזי דמוי עור בצבעים: אפור, שחור, בזי

דגם סטנדרטי גבוה F

רוחב בין הרגליים: 14 סיימ

41894 דגם רשום

גובה פנימי: 30 סיימ

גובה חיצוני: 46 סיימ