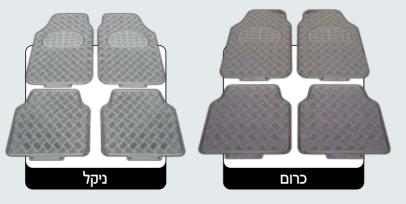

# שטיחים איכותיים לרכב

## **CRYSTAL**

#### שטיח קריסטל

סט 4 חלקים בעיצוב חדשני, עשוי מחומר PVC שקוף כולל פסי חיתוך מיוחדים בצדדים להתאמה מושלמת עבה, נטול ריח וניתן לשטיפה מלאה מתאים לכל סוגי הרכב