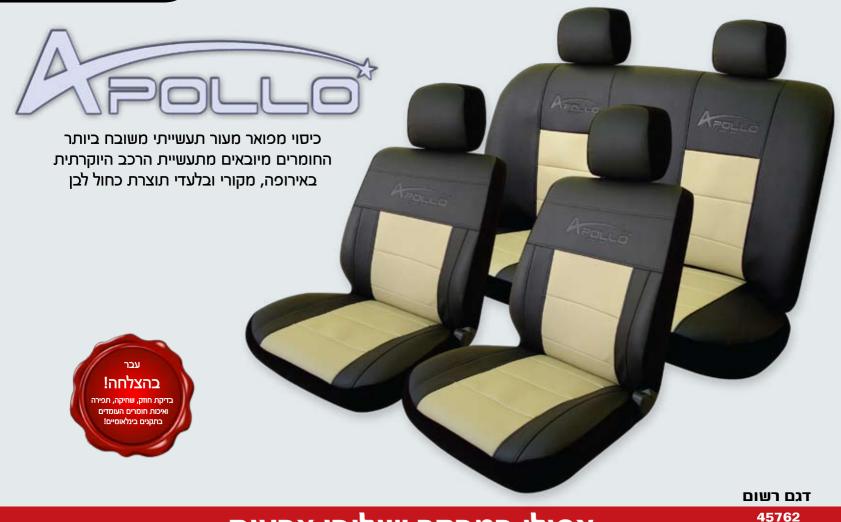

# אפולו – כיסוי מושבים

# א**פולו** – כיסוי מושבים

# אפולו ספורט – כיסוי מושבים

כיסוי מפואר מעור תעשייתי משובח משולב בתפירה צבעונית לפי בחירה

אפולו קלאם – כיסוי מושבים

כיסוי מפואר מעור תעשייתי משובח משולב עם בד קטיפה גיאקרד איכותי בעיצוב מקורי ובלעדי תוצרת כחול לבן

דגם רשום 45762