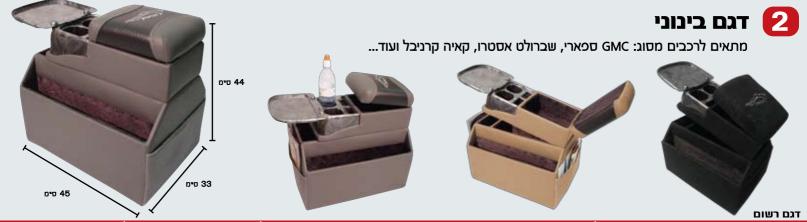

# ארגזי חפצים מפוארים לרכב

#### ארגזי נוחות מפוארים ורב שימושיים לרכב הכוללים:

תאי אחסון בגדלים שונים, רשת קידמית ואחורית לאחסון ושמירת חפצים שונים, מתקן מעוצב עם מגש נשלף המיועד לכוסות, בקבוקים, פלאפונים, סיגריות, מטבעות ועוד... הארגז בנוי מעץ עבה, בגימור בד קטיפה או עור תעשייתי משובח ומשמש גם כמשענת יד נוחה, מתאים בעיקר לרכבים מסחריים, משאיות, מינוואנים, טנדרים, גייפים ועוד...

מפרט: 2 קומות של תאי אחסון + 3 בצידי הארגז, 2 מתקני שתיה קדמיים, מגש נשלף, רשת קדמית ואחורית לשמירת חפצים

43533