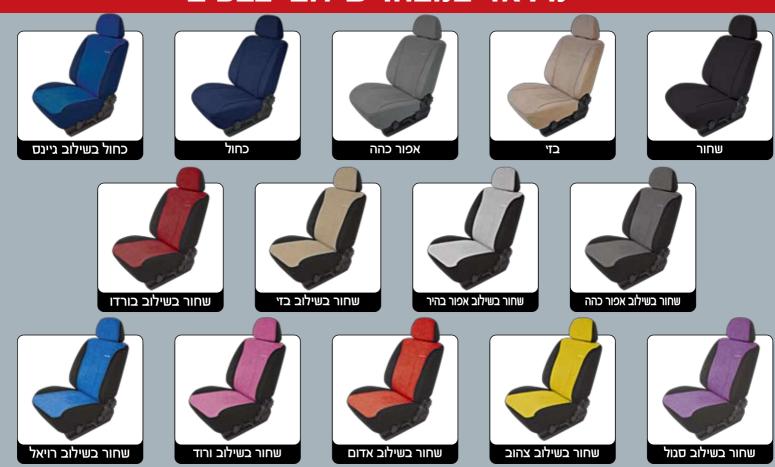

קינג במבחר שילובי צבעים



40021







ניתן לבצע הזמנות לכל סוגי הרכב

שחור בשילוב שחור

קינג – כיסוי מושבים

# KING TOP-CAR

שחור

**'T2** 

אפור כהה

שחור מחורר

אפור כהה מחורר





43709

# מנהטן במבחר דגמים





# ספארי – כיסוי מושבים





#### 49598

#### ספארי במבחר דגמים











ניתן לבצע הזמנות לכל סוגי הרכב

ספארי - כיסוי מושבים

# TOP CKR



נמר

חתול

צייטה

זברה

פומה

# פנטגון – כיסוי מושבים





דגם רשום 49598

# פנטגון במבחר שילובי צבעים



פנטגון - כיסוי מושבים

TOP CKR

משולב שחור-21.

משולב כחול-23

כחול

משולב בזי-22

משולב אפור כהה-20

אפור כהה

שחור

בזי



# מרקורי – כיסוי מושבים



# מרקורי במבחר דגמים

300 - דגם

600 - דגם

100 - DIT

500 - DIT

400 - DIT

46220

ניתן לבצע הזמנות לכל סוגי הרכב



# מיראזי – כיסוי מושבים





49597

# מיראזי במבחר שילובי צבעים



# מיראז' - כיסוי מושבים



### דוגמא אפור כהה משולב אפור בהיר בעיטור פס קטיפה מובלט



# רייסינג – כיסוי מושבים





#### 40016

# רייסינג במבחר שילובי צבעים





# דאלאס – כיסוי מושבים





דגם רשום 26719

# דאלאס במבחר שילובי צבעים



דאלאם- כיסוי מושבים

אפור בהיר

כחול

שחור

**'T2** 

אפור כהה

# וילונות בד מהודרים לרכב



הוילונות עשויים מבד ברלינגטון איכותי ועמיד ביותר החל מגזירת הבד ותפירה בשיטה ייחודית לקבלת כיווצים רבים ליצירת מראה מפואר. כולל חבקי קשירה רחבים עם סמלי הרכב במגוון צבעים מרהיבים. ניתן לבצע הזמנה מיוחדת בהתאמה מלאה ומדוייקת לכל סוגי הרכב כגון: רכבים פרטיים, מסחריים, טנדרים, גייפים, מיניבוסים, מיניוואנים, אוטובוסים, משאיות מנופים ועוד...

#### ניתן לבצע את הזמנת הוילונות ל-3 סוגי התקנות:

צינור אלומניום בקוטר 11 מיים

חוט ברזל מגולוון בעובי 5 מיימ 2

וילון+קפיץ

חו