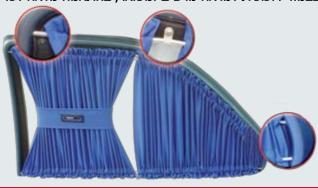

# וילונות בד מהודרים לרכב

הוילונות עשויים מבד ברלינגטון איכותי ועמיד ביותר החל מגזירת הבד ותפירה בשיטה ייחודית לקבלת כיווצים רבים ליצירת מראה מפואר. כולל חבקי קשירה רחבים עם סמלי הרכב במגוון צבעים מרהיבים. ניתן לבצע הזמנה מיוחדת בהתאמה מלאה ומדוייקת לכל סוגי הרכב כגון: רכבים פרטיים, מסחריים, טנדרים, גייפים, מיניבוסים, מיניוואנים, אוטובוסים, משאיות מנופים ועוד...

#### ניתן לבצע את הזמנת הוילונות ל-3 סוגי התקנות:

צינור אלומניום בקוטר 11 מיים

חוט ברזל מגולוון בעובי 5 מיימ 2

וילון+קפיץ

חוט קפיצי מצופה פלסטיק גמיש 🚹

התקנה קלה ומהירה של וילונות באמצעות חוט קפיצי המצופה פלסטיק גמיש ווים המוברגים בקצוות הקפיץ וברגים קודחים, בהתאמה מלאה לכל סוגי הרכב.