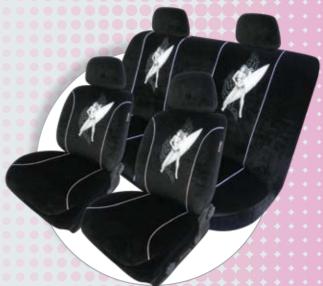

# כיסוי ראש + סמל הרכב

#### זוג כיסויים למשענות ראש

מעוטרים ברקמה מהודרת של סמלי הרכב עשוי מבד פוליאסטר גמיש ואיכותי למראה ספורטיבי ויוקרתי

#### סטנד שולחני מפואר + 50 כיסויי ראש

**@** 

וולוו

סובארו

FIAT

פיאט

0

מאזדה