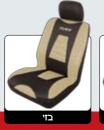

# **פרזידנט** – כיסוי מושבים

משולב דמוי עור

כיסוי מפואר מעור תעשייתי משובח משולב בד קטיפה בעל טקסטורה ייחודית בעיצוב מקורי ויוקרתי

דגם רשום

49597

### פרזידנט במבחר שילובי צבעים

פרזידנט – כיסוי מושבים