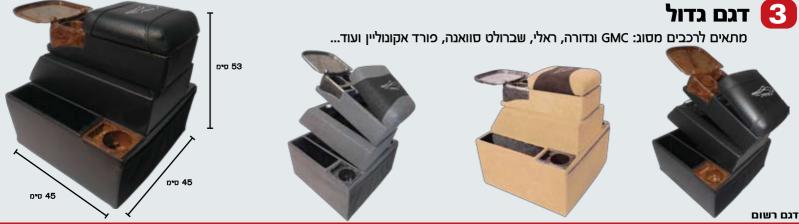

# ארגזי חפצים מפוארים לרכב

#### ארגזי נוחות מפוארים ורב שימושיים לרכב הכוללים:

תאי אחסון בגדלים שונים, רשת קידמית ואחורית לאחסון ושמירת חפצים שונים, מתקן מעוצב עם מגש נשלף המיועד לכוסות, בקבוקים, פלאפונים, סיגריות, מטבעות ועוד... הארגז בנוי מעץ עבה, בגימור בד קטיפה או עור תעשייתי משובח ומשמש גם כמשענת יד נוחה, מתאים בעיקר לרכבים מסחריים, משאיות, מינוואנים, טנדרים, גייפים ועוד...

**3** גדלים שונים - גדול, בינוני, קטן **3** צבעים - שחור, אפור, בזי **2** סוגי גימור - עור תעשייתי או קטיפה איכותית

מפרט: 3 קומות של תאי אחסון + 2 בצידי הארגז, 2 מתקני שתיה קדמיים ו-2 אחוריים, מגש נשלף, רשת קדמית ואחורית לשמירת חפצים 43535