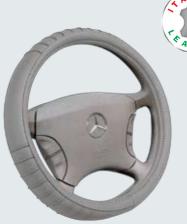

# כיסויי הגה איכותיים

#### NAPA

#### כיסוי הגה באפה מעור אמיתי

בעיצוב חדשני ואלגנטי, בתפירה כפולה וחזקה גודל: סטנדרטי M - 38 סימ, קטן S - 6 סימ