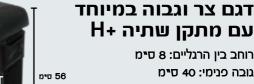

**42643 דגם רשום** 

46 סימ

רוחב בין הרגליים: 8 סיימ נובה פנימי: 40 סיימ גובה חיצוני: 56 סיימ

קטיפה בצבעים: אפור, שחור דמוי עור בצבעים: אפור, שחור

**42644 דגם רשום** 

#### דגם רחב במיוחד וגבוה I-2

רוחב בין הרגליים: 8 סיימ

נובה פנימי: 40 סימ

גובה חיצוני: 56 סיימ

42648 דגם רשום

רוחב בין הרגליים: 26 סיימ גובה פנימי: 30 סיימ

גובה חיצוני: 46 סימ

קטיפה בצבעים: אפור, שחור דמוי עור בצבעים: אפור, שחור