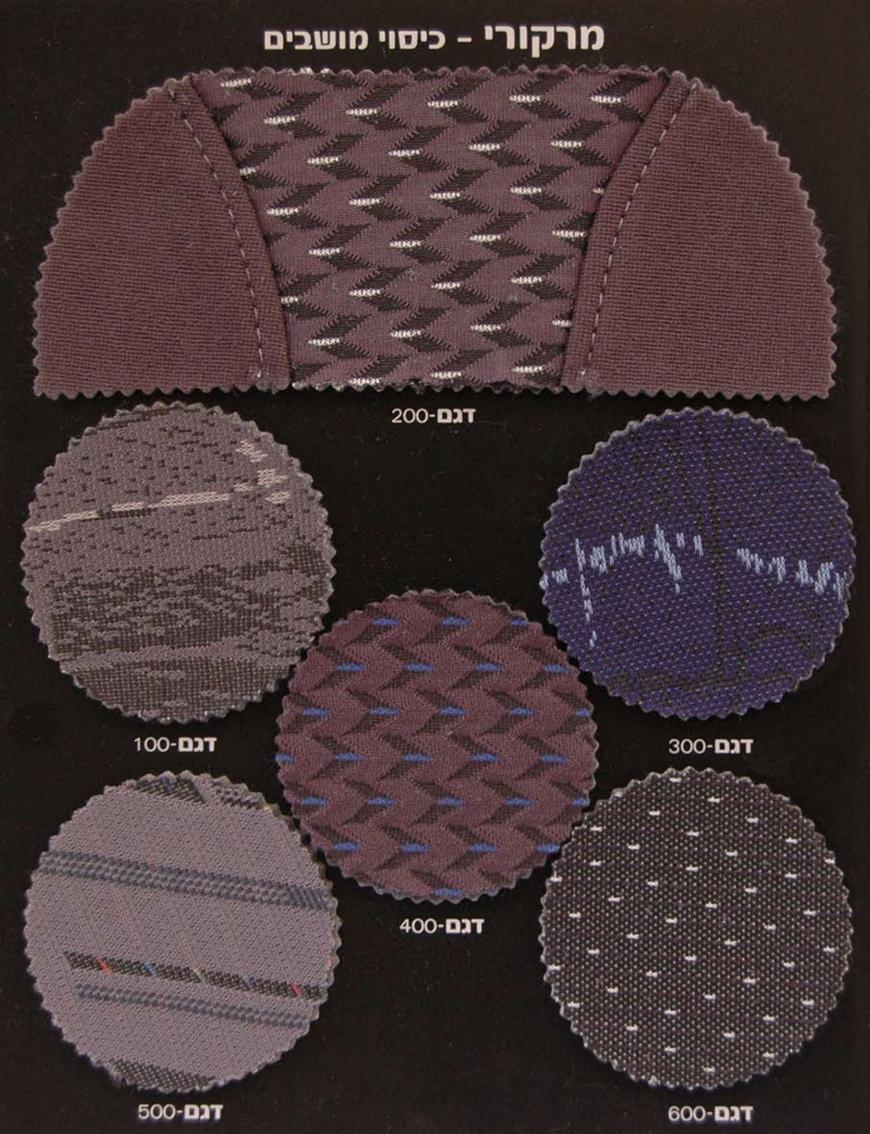

# מרקורי – כיסוי מושבים

# מרקורי במבחר דגמים

300 - דגם

600 - דגם

100 - DIT

500 - DIT

400 - DIT

46220

ניתן לבצע הזמנות לכל סוגי הרכב