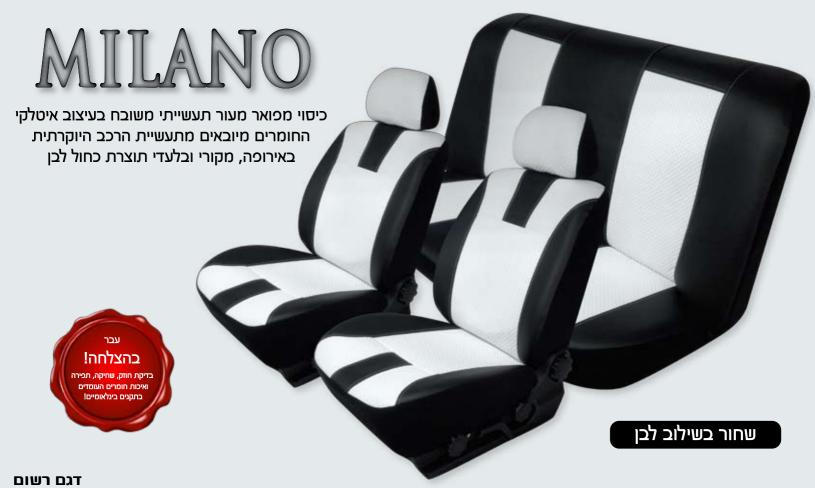

# מילאנו – כיסוי מושבים

49598

# מילאנו במבחר שילובי צבעים

# מילאנו - כיסוי מושבים משולב שחור-2 ברונזה פנינה משולב בזי-1 שחור