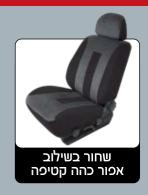

# משולב קטיפה Pesident

כיסוי קטיפתי ואיכותי דמוי אלקנטרה משובח משולב בד קטיפה בעל טקסטורה ייחודית בעיצוב מקורי ויוקרתי

אפור כהה בשילוב אפור כהה

דגם רשום

49597

### פרזידנט במבחר שילובי צבעים