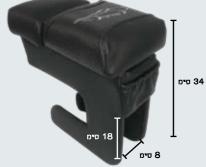

#### דגם סטנדרטי A

רוחב בין הרגליים: 14 סיימ גובה פנימי: 18 סיימ גובה חיצוני: 34 סיימ

קטיפה בצבעים: אפור, שחור, בזי, כחול דמוי עור בצבעים: אפור, שחור, בזי, לבן

#### דגם סטנדרטי עם מתקן שתיה B רוחב בין הרגליים: 14 סימ

רוחב בין הרגליים: 14 סיימ גובה פנימי: 18 סיימ גובה חיצוני: 34 סיימ

קטיפה בצבעים: אפור, שחור, בזי, כחול דמוי עור בצבעים: אפור, שחור, לבן

דגם רשום 41894