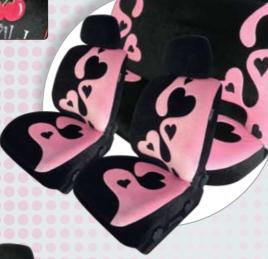

#### כיסוי מושבים ליידי ליין

בעיצוב בלעדי חדשני ואופנתי בד קטיפה איכותי במרקם מפנק רך ונעים משולב בהדפסות, רקמות ואפליקציות מרהיבות בתלת מימד

דובדבן פרוע דגם רשום - 49728 דגם רשום - 49728

לבבות ורודים **4**9731 - דגם רשום

פרפרים צבעוניים 49726 - דגם רשום