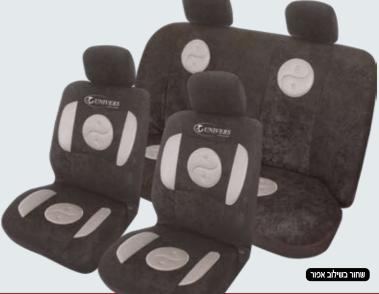

ת הפרטיות מסחריות קטנות/גדולות מיניוואנים, גייפים, משאיות ועוד...



#### דגם פנטגון דגם מיראזי

#### כיסוי למושבים גבוהים עם משענות ראש מחוברות

מתאים לרכבים כגון: G.M.C ונדורה, ראלי, ספארי, סוואנה, סוברו טנדר, סוזוקי, שברולט אסטרו ועוד...



#### דגם פנטגון דגם מיראזי

#### כיסוי מושבים לרכב מסחרי ד/ו - מושב נהג+מושב כפול

כיסוי מושבים לרכב מסחרי-1/7 מושב נהג + מושב כפול לידו מתאים בעיקר לרכבים מסחריים, טנדרים ומשאיות כגון: יונדאי H1, מרצדס ספרינטר, סיטרואן גיאמפי, פולקסווגן, פורד טרנזיט, פיאט דוקאטו, פיגיו בוקסר, רנו מאסטר / טרפיק, איווקו, דאף, וולוו, ועוד...



למגוון הבדים וצבעים ראה בעמוד פנטגון









# כיסוים למושבי הרכב





#### כיסוי קונקורד

דגם מפואר דמוי עור משובח בתפירה כפולה וחזקה למראה מושלם











#### כיסוי יוניברס

דגם קטיפה מפואר ואיכותי בשילוב בד רשת אוורירי









#### כיסוי קינג

דגם קטיפתי איכותי ועבה במיוחד במראה אלגנטי רך ונעים למגע







# כיסויים למושבי הרכב





#### כיסוי בוקסר

דגם קטיפתי דמוי אלקנטרה במרקם איכותי, מפנק, רך ונעים















#### כיסוי פניקס

דגם איכותי וקלאסי מבד פוליאסטר בעיטור פסים מובלטים ורקמה ייחודית















#### כיסוי מקסיקו

דגם ספורטיבי מבד פוליאסטר איכותי משולב בד רשת אוורירי















#### כיסוי פלאש

דגם מפואר מבד פוליאסטר איכותי עבה במיוחד בשילוב בד רשת אוורירי













# TOP CAR טופ קאר-אופנה עילית לרכב

# כיסויים למושבי הרכב

#### DRAGON

#### כיסוי דרקון

בעיצוב ספורטיכי המעוטר בהדפסת דרקון מבד פוליאסטר חזק ונעים למגע









כיסוי יפני

דגם איכותי וייחודי בסגנון יפני מעוטר ברקמה מהודרת









**כיםוי דופלקם** בעיצוב ספורטיבי ובמראה גופיה מבד פוליאסטר חזק ונעים למגע









דגם