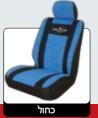

# קינג – כיסוי מושבים

# קינג במבחר שילובי צבעים

40021

ניתן לבצע הזמנות לכל סוגי הרכב

שחור בשילוב שחור

קינג – כיסוי מושבים

# KING TOP-CAR

שחור

**'T2** 

אפור כהה

שחור מחורר

אפור כהה מחורר

43709