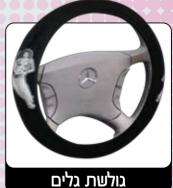

# כיסוי הגה ליידי ליין

#### כיסוי הגה ליידי ליין

בעיצוב בלעדי חדשני ואופנתי משולב בהדפסות, רקמות ואפליקציות מרהיבות בד קטיפה איכותי במרקם מפנק רך ונעים