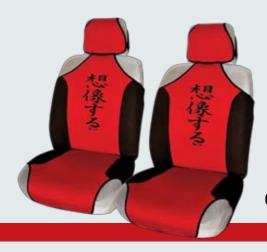

# קולקציית כיסוי מושבים ליידי ליין

# Lady Line

#### כיסוי מושבים ליידי ליין

בעיצוב בלעדי חדשני ואופנתי בד קטיפה איכותי במרקם מפנק רך ונעים משולב בהדפסות, רקמות ואפליקציות מרהיבות בתלת מימד

דובדבן פרוע דגם רשום - 49728 דגם רשום - 49728

לבבות ורודים **4**9731 - דגם רשום