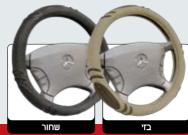

ב.



#### שטיח קטן דגם-B



שחור אפור

#### שטיח גדול דגם–A



שחור אפור



מגן ושומר על רצפת תא המטען מכימיקלים נוזלים, לכלוך ועוד...



פסי חיתוך מיוחדים בצדדים ניתן לשטיפה מלאה להתאמה מלאה ומושלמת

# כיסויי הגה איכותיים





#### NAPA

#### כיסוי הגה באפה מעור אמיתי

בעיצוב חדשני ואלגנטי, בתפירה כפולה וחזקה גודל: סטנדרטי M - 38 סימ, קטן S - 6 סימ





#### **ITALY**

#### כיסוי הגה איטלי מעור אמיתי

בעיצוב איטלקי מפואר בשילוב פסי ניקל 138 - M מימ, קטן - 36 סימ





#### **OMEGA**

#### כיסוי הגה אומגה

דמוי עור משובח במראה אקסקלוסיבי גודל: סטנדרטי M - 38 סיימ, קטן Sa - 36 סיימ





## **PHANTOM**

#### כיסוי הגה פנטום

PVC בעיצוב חדשני, משולב בעיטורי ניקל pvc גודל: סטנדרטי M - 38 סימ







#### **COBRA**

#### כיסוי הגה קוברה

גומי רך ואיכותי עם בליטות מסאגי גודל: סטנדרטי M - 38 סימ





#### **PRINCE**

#### כיסוי הגה פרינס

דמוי עור איכותי בתפירה מיוחדת גודל: סטנדרטי 8A - BC סימ, קטן S - 36 סימ, גדול L - 40 סימ





#### כיסוי הגה מונקו

**MONACO** 

דמוי עור משובח בתוספת פסי ניקל גודל: סטנדרטי M - 38 סימ





#### **CROSS**

#### כיסוי הגה קרוס

שחור משולב קטיפה מחוררת PVC גודל: סטנדרטי M - 38 סימ



אד

כחול



# כיסויי הגה איכותיים



**NAPOLI** כיסוי הגה נאפולי דמוי עור איכותי בעיצוב קלאסי נודל: סטנדרטי M - 38 סיימ





**ULTRA** PVC ספורטיבי מעוטר בפסי ניקל





**TURINO** 

כיסוי הגה טורינו PVC שחור משולב כריות מובלטות גודל: סטנדרטי M - 38 סיימ





**ATLANTIC** 

כיסוי הגה אטלנטיק PVC רך ונעים משולב קוביות מובלטות גודל: סטנדרטי M - 38 סיימ, קטן S - 36 סיימ





**SPACE** 

כיסוי הגה ספייס

דמוי עור משולב כריות רכות מבד אלקנטרה . גודל: סטנדרטי Sa - S סימ, קטן M