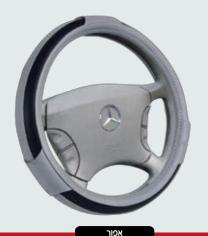

# כיסויי הגה איכותיים

#### NAPA

#### כיסוי הגה באפה מעור אמיתי

בעיצוב חדשני ואלגנטי, בתפירה כפולה וחזקה גודל: סטנדרטי M - 38 סימ, קטן S - 6 סימ