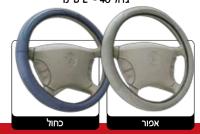

#### כיסוי הגה מונקו

**MONACO** 

דמוי עור משובח בתוספת פסי ניקל גודל: סטנדרטי M - 38 סימ

#### **CROSS**

#### כיסוי הגה קרוס

שחור משולב קטיפה מחוררת PVC גודל: סטנדרטי M - 38 סימ

אד

כחול