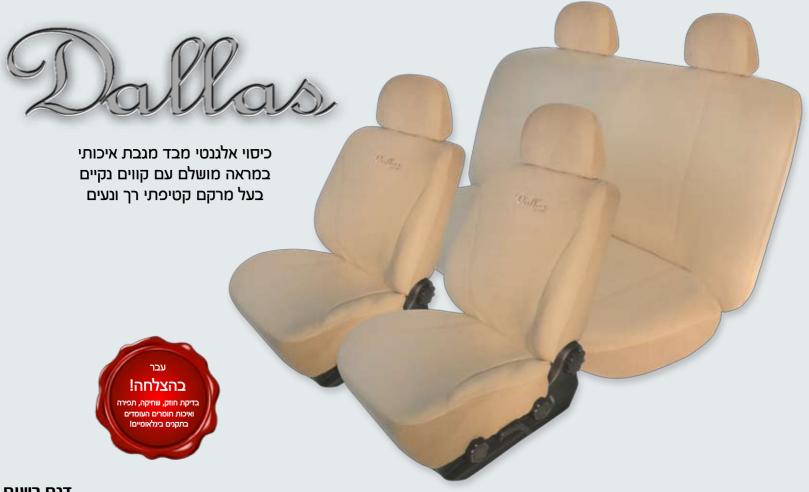

# דאלאס – כיסוי מושבים

דגם רשום 26719

# דאלאס במבחר שילובי צבעים

דאלאם- כיסוי מושבים

אפור בהיר

כחול

שחור

**'T2** 

אפור כהה