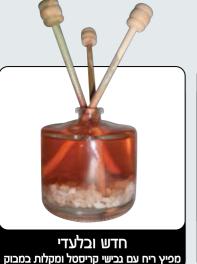

# מוצרי ריח ואווירה – אקזוטיק פרש

# Exotic fresh

בקבוקי ספריי ומפיצי ריח עם מקלות במבוק בניחוחות אקזוטיים המיוצרים ממרכיבים טבעיים, שמנים ארומטיים ותמציות צמחים משובחות ריחות: פציולי לבנדר וניל, מסטיק, לימון, וניל, קוקוס, לבנדר, תות, תפוח ועוד....