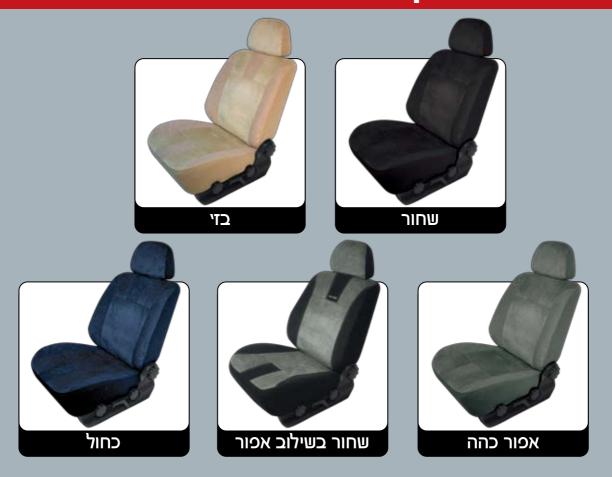

# מרקורי – כיסוי מושבים

# מרקורי במבחר דגמים

300 - דגם

600 - דגם

100 - DIT

500 - DIT

400 - DIT

46220

ניתן לבצע הזמנות לכל סוגי הרכב