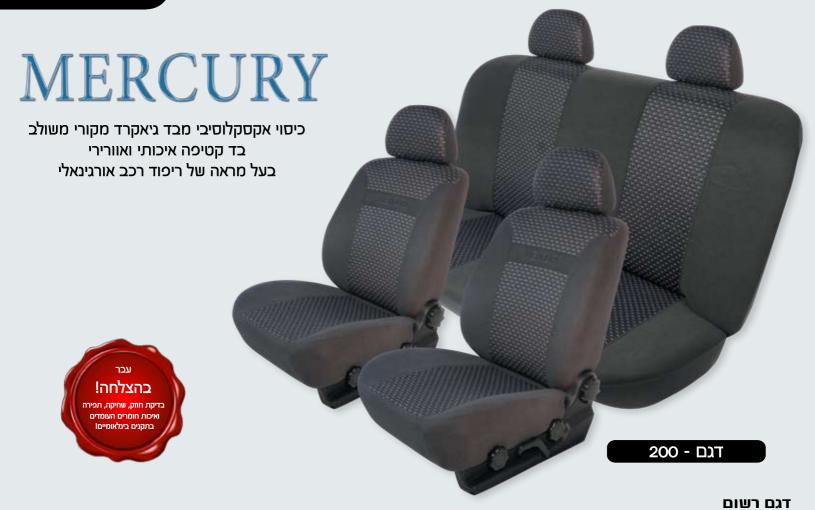

לקנטרה משובח משולב בד קטיפה בעל טקסטורה ייחודית בעיצוב מקורי ויוקרתי

אפור כהה בשילוב אפור כהה

דגם רשום

49597

### פרזידנט במבחר שילובי צבעים













# קינג – כיסוי מושבים





# קינג במבחר שילובי צבעים



40021







ניתן לבצע הזמנות לכל סוגי הרכב

שחור בשילוב שחור

קינג – כיסוי מושבים

# KING TOP-CAR

שחור

**'T2** 

אפור כהה

שחור מחורר

אפור כהה מחורר





43709

# מנהטן במבחר דגמים





# ספארי – כיסוי מושבים





#### 49598

#### ספארי במבחר דגמים











ניתן לבצע הזמנות לכל סוגי הרכב

ספארי - כיסוי מושבים

# TOP CKR



נמר

חתול

צייטה

זברה

פומה

# פנטגון – כיסוי מושבים





דגם רשום 49598

# פנטגון במבחר שילובי צבעים



פנטגון - כיסוי מושבים

TOP CKR

משולב שחור-21.

משולב כחול-23

כחול

משולב בזי-22

משולב אפור כהה-20

אפור כהה

שחור

בזי



# מרקורי – כיסוי מושבים



# מרקורי במבחר דגמים

300 - דגם

600 - דגם

100 - DIT

500 - DIT

400 - DIT

46220

ניתן לבצע הזמנות לכל סוגי הרכב



# מיראזי – כיסוי מושבים





49597

# מיראזי במבחר שילובי צבעים



# מיראז' - כיסוי מושבים



### דוגמא אפור כהה משולב אפור בהיר בעיטור פס קטיפה מובלט



# רייסינג – כיסוי מושבים





#### 40016

# רייסינג במבחר שילובי צבעים





# דאלאס – כיסוי מושבים





דגם רשום 26719

# דאלאס במבחר שילובי צבעים



דאלאם- כיסוי מושבים

אפור בהיר

כחול

שחור

**'T2** 

אפור כהה

# וילונות בד מהודרים לרכב



הוילונות עשויים מבד ברלינגטון איכותי ועמיד ביותר החל מגזירת הבד ותפירה בשיטה ייחודית לקבלת כיווצים רבים ליצירת מראה מפואר. כולל חבקי קשירה רחבים עם סמלי הרכב במגוון צבעים מרהיבים. ניתן לבצע הזמנה מיוחדת בהתאמה מלאה ומדוייקת לכל סוגי הרכב כגון: רכבים פרטיים, מסחריים, טנדרים, גייפים,