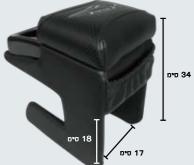

#### מפרט גדלים ומידות במבט אחורי:

#### דגם רחב C

רוחב בין הרגליים: 17 סיימ גובה פנימי: 18 סיימ גובה חיצוני: 34 סיימ

קטיפה בצבעים: אפור, שחור, בזי דמוי עור בצבעים: אפור, שחור, בזי

#### דגם רחב עם מתקן שתיה +C

רוחב בין הרגליים: 17 סיימ גובה פנימי: 18 ס**י**מ גובה חיצוני: 34 סיימ

קטיפה בצבעים: אפור, שחור, בזי דמוי עור בצבעים: אפור, שחור, בזי

**42643 דגם רשום** 