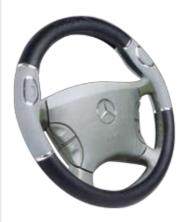

אה ומתאים לכל סוגי הרכב









דגם רשום 49729

קרבון

# שטיח לתא המטען ברכב

שחור



שטיח בעיצוב בלעדי המיועד לרצפת תא המטען, עשוי גומי עבה מאוד וחזק הכולל פסי חיתוך מיוחדים בצדדים להתאמה מושלמת לכל סוגי הרכב.



#### שטיח קטן דגם-B



שחור אפור

#### שטיח גדול דגם–A



שחור אפור



מגן ושומר על רצפת תא המטען מכימיקלים נוזלים, לכלוך ועוד...



פסי חיתוך מיוחדים בצדדים ניתן לשטיפה מלאה להתאמה מלאה ומושלמת

# כיסויי הגה איכותיים





#### NAPA

#### כיסוי הגה באפה מעור אמיתי

בעיצוב חדשני ואלגנטי, בתפירה כפולה וחזקה גודל: סטנדרטי M - 38 סימ, קטן S - 6 סימ





#### **ITALY**

#### כיסוי הגה איטלי מעור אמיתי

בעיצוב איטלקי מפואר בשילוב פסי ניקל 138 - M מימ, קטן - 36 סימ





#### **OMEGA**

#### כיסוי הגה אומגה

דמוי עור משובח במראה אקסקלוסיבי גודל: סטנדרטי M - 38 סיימ, קטן Sa - 36 סיימ





## **PHANTOM**

#### כיסוי הגה פנטום

PVC בעיצוב חדשני, משולב בעיטורי ניקל pvc גודל: סטנדרטי M - 38 סימ







#### **COBRA**

#### כיסוי הגה קוברה

גומי רך ואיכותי עם בליטות מסאגי גודל: סטנדרטי M - 38 סימ





#### **PRINCE**

#### כיסוי הגה פרינס

דמוי עור איכותי בתפירה מיוחדת גודל: סטנדרטי 8A - BC סימ, קטן S - 36 סימ, גדול L - 40 סימ





#### כיסוי הגה מונקו

**MONACO** 

דמוי עור משובח בתוספת פסי ניקל גודל: סטנדרטי M - 38 סימ





#### **CROSS**

#### כיסוי הגה קרוס

שחור משולב קטיפה מחוררת PVC גודל: סטנדרטי M - 38 סימ



אד

כחול



# כיסויי הגה איכותיים



**NAPOLI** כיסוי הגה נאפולי דמוי עור איכותי בעיצוב קלאסי נודל: סטנדרטי M - 38 סיימ





**ULTRA** PVC ספורטיבי מעוטר בפסי ניקל





**TURINO** 

כיסוי הגה טורינו PVC שחור משולב כריות מובלטות גודל: סטנדרטי M - 38 סיימ





**ATLA