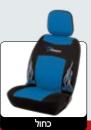

#### כיסוי טייפון

בעיצוב חדשני מבד פוליאסטר חזק, רך ונעים למגע

הסט כולל: כיסוי הגה + 2 כריות לחגורות בטיחות

דגם ספורטיבי מבד פוליאסטר איכותי במרקם מפנק רך ונעים

הסט כולל: כיסוי הגה + 2 כריות לחגורות בטיחות