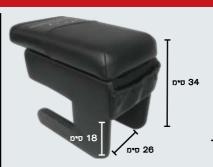

#### דגם סטנדרטי A

רוחב בין הרגליים: 14 סיימ גובה פנימי: 18 סיימ גובה חיצוני: 34 סיימ

קטיפה בצבעים: אפור, שחור, בזי, כחול דמוי עור בצבעים: אפור, שחור, בזי, לבן

#### דגם סטנדרטי עם מתקן שתיה B רוחב בין הרגליים: 14 סימ

רוחב בין הרגליים: 14 סיימ גובה פנימי: 18 סיימ גובה חיצוני: 34 סיימ

קטיפה בצבעים: אפור, שחור, בזי, כחול דמוי עור בצבעים: אפור, שחור, לבן

דגם רשום 41894

#### דגם רחב C

רוחב בין הרגליים: 17 סיימ גובה פנימי: 18 סיימ גובה חיצוני: 34 סיימ

קטיפה בצבעים: אפור, שחור, בזי דמוי עור בצבעים: אפור, שחור, בזי

#### דגם רחב עם מתקן שתיה +C

רוחב בין הרגליים: 17 סיימ גובה פנימי: 18 ס**י**מ גובה חיצוני: 34 סיימ

קטיפה בצבעים: אפור, שחור, בזי דמוי עור בצבעים: אפור, שחור, בזי

**42643 דגם רשום** 