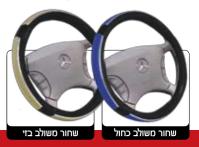

# כיסויי הגה איכותיים

#### כיסוי הגה קרוס

שחור משולב קטיפה מחוררת PVC גודל: סטנדרטי M - 38 סימ

אד

כחול