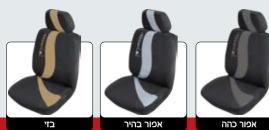

# מילאנו – כיסוי מושבים

49598

# מילאנו במבחר שילובי צבעים

# מילאנו - כיסוי מושבים משולב שחור-2 ברונזה פנינה משולב בזי-1 שחור