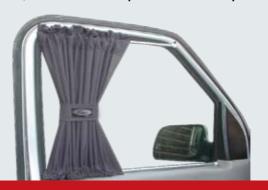

# וילונות בד מהודרים לרכב

הוילונות עשויים מבד ברלינגטון איכותי ועמיד ביותר החל מגזירת הבד ותפירה בשיטה ייחודית לקבלת כיווצים רבים ליצירת מראה מפואר. כולל חבקי קשירה רחבים עם סמלי הרכב במגוון צבעים מרהיבים. ניתן לבצע הזמנה מיוחדת בהתאמה מלאה ומדוייקת לכל סוגי הרכב כגון: רכבים פרטיים, מסחריים, טנדרים, גייפים, מיניבוסים, מיניוואנים, אוטובוסים, משאיות מנופים ועוד...

# וילונות בד מהודרים לרכב

דוגמאות סמלי הרכב על גבי רצועות הקשירה