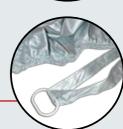

# כיסוי חיצוני לרכב - טורנדו

#### כיסוי חיצוני טורנדו

ציפוי UV החוסם את קרני השמש ומונע פגיעה ברכב מיועד לכל עונות השנה בלעדי בארץ! תיק מיוחד וקל, נוח מאוד לשמירה

חגורות ביטחון עם אבזמי סגירה קדמיים ואחוריים לאבטחה מפני רוח חזקה.

רצועת ביטחון רחבה עם טבעת המיועדת לנעילה מהירה בתא המטען למניעת גניבה.

הכיסוי תפור בתפירה כפולה להגנה מושלמת עם גומי עבה וחזק מסביב לכיסוי.

בלעדי!

כונסי אוויר מיוחדים קדמיים ואחוריים

המונעים מהחום המצטבר להשאר

מתחת לכיסוי