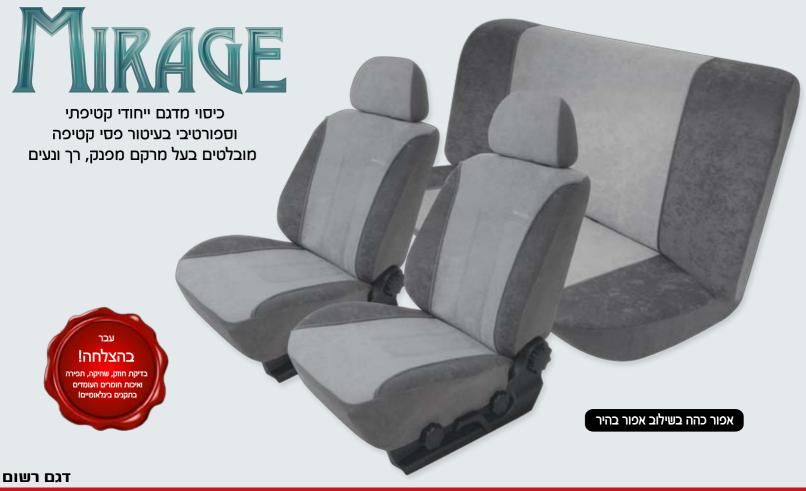

# מיראזי – כיסוי מושבים

49597

# מיראזי במבחר שילובי צבעים

# מיראז' - כיסוי מושבים

### דוגמא אפור כהה משולב אפור בהיר בעיטור פס קטיפה מובלט