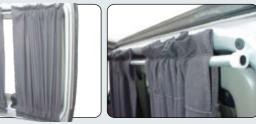

#### ניתן לבצע את הזמנת הוילונות ל-3 סוגי התקנות:

צינור אלומניום בקוטר 11 מיים

חוט ברזל מגולוון בעובי 5 מיימ 2

וילון+קפיץ

חוט קפיצי מצופה פלסטיק גמיש 🚹

התקנה קלה ומהירה של וילונות באמצעות חוט קפיצי המצופה פלסטיק גמיש ווים המוברגים בקצוות הקפיץ וברגים קודחים, בהתאמה מלאה לכל סוגי הרכב.

# וילון+ברזל 🔼

התקנה בשיטה ייחודית עם ברזלים המכופפים בתוך מסגרת החלונות בצמוד לזכוכית למראה מרשים ומפואר, בהתאמה מלאה לכל סוגי הרכב.

### וילון+צינור 🕄

התקנה מקצועית של וילונות עם צינורות אלומניום עמידים וחזקים המותאמים בעיקר לרכבים מסחריים, משאיות ועוד....