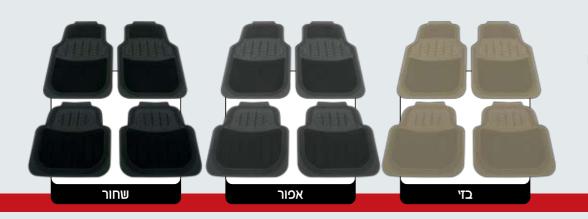

# שטיחים איכותיים לרכב

#### שטיח קלאסיק

סט 4 חלקים בעיצוב קלאםי עשוי מבסיס גומי בציפוי שטיח לכד איכותי נטול ריח ובגימור אקסקלוסיבי מתאים לכל סוגי הרכב

#### שטיח ניקל

סט 4 חלקים מחומרים איכותיים ובעיצוב חדשני ניתן לשטיפה מלאה ומתאים לכל סוגי הרכב

דגם רשום 49729

קרבון