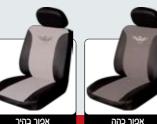

# **פרזידנט** – כיסוי מושבים

משולב דמוי עור

כיסוי מפואר מעור תעשייתי משובח משולב בד קטיפה בעל טקסטורה ייחודית בעיצוב מקורי ויוקרתי

דגם רשום

49597

### פרזידנט במבחר שילובי צבעים

פרזידנט – כיסוי מושבים

# משולב קטיפה Pesident

כיסוי קטיפתי ואיכותי דמוי אלקנטרה משובח משולב בד קטיפה בעל טקסטורה ייחודית בעיצוב מקורי ויוקרתי

אפור כהה בשילוב אפור כהה

דגם רשום

49597

### פרזידנט במבחר שילובי צבעים