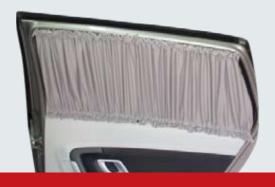

# וילונות בד מהודרים לרכב

הוילונות עשויים מבד ברלינגטון איכותי ועמיד ביותר החל מגזירת הבד ותפירה בשיטה ייחודית לקבלת כיווצים רבים ליצירת מראה מפואר. כולל חבקי קשירה רחבים עם סמלי הרכב במגוון צבעים מרהיבים. ניתן לבצע הזמנה מיוחדת בהתאמה מלאה ומדוייקת לכל סוגי הרכב כגון: רכבים פרטיים, מסחריים, טנדרים, גייפים, מיניבוסים, מיניוואנים, אוטובוסים, משאיות מנופים ועוד...

# וילונות בד מהודרים לרכב

דוגמאות סמלי הרכב על גבי רצועות הקשירה