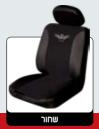

# קינג – כיסוי מושבים

# קינג במבחר שילובי צבעים

40021

ניתן לבצע הזמנות לכל סוגי הרכב

שחור בשילוב שחור

קינג – כיסוי מושבים

# KING TOP-CAR

שחור

**'T2** 

אפור כהה

שחור מחורר

אפור כהה מחורר

43709