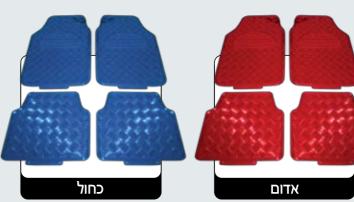

# **TYPHOON**

#### שטיח טייפון

סט 4 חלקים מפואר, עשוי מחומר PVC כולל פסי חיתוך מיוחדים להתאמה מושלמת עבה ונטול ריח, ניתן לשטיפה מלאה מתאים לכל סוגי הרכב