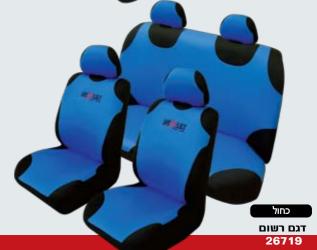

# דאלאס – כיסוי מושבים

דגם רשום 26719

# דאלאס במבחר שילובי צבעים

דאלאם- כיסוי מושבים

אפור בהיר

כחול

שחור

**'T2** 

אפור כהה