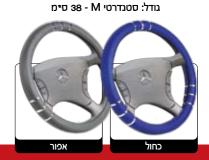

#### כיסוי הגה באפה מעור אמיתי

בעיצוב חדשני ואלגנטי, בתפירה כפולה וחזקה גודל: סטנדרטי M - 38 סימ, קטן S - 6 סימ

#### כיסוי הגה איטלי מעור אמיתי

בעיצוב איטלקי מפואר בשילוב פסי ניקל 138 - M מימ, קטן - 36 סימ

#### כיסוי הגה אומגה

דמוי עור משובח במראה אקסקלוסיבי גודל: סטנדרטי M - 38 סיימ, קטן Sa - 36 סיימ

#### כיסוי הגה פנטום

PVC בעיצוב חדשני, משולב בעיטורי ניקל pvc גודל: סטנדרטי M - 38 סימ

#### כיסוי הגה קוברה

גומי רך ואיכותי עם בליטות מסאגי גודל: סטנדרטי M - 38 סימ

#### כיסוי הגה פרינס

דמוי עור איכותי בתפירה מיוחדת גודל: סטנדרטי 8A - BC סימ, קטן S - 36 סימ, גדול L - 40 סימ

#### כיסוי הגה מונקו

**MONACO** 

דמוי עור משובח בתוספת פסי ניקל גודל: סטנדרטי M - 38 סימ

#### כיסוי הגה קרוס

שחור משולב קטיפה מחוררת PVC גודל: סטנדרטי M - 38 סימ

אד

כחול