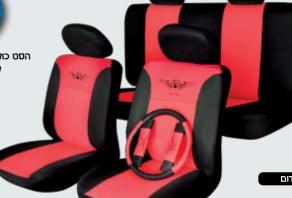

# קינג – כיסוי מושבים

# קינג במבחר שילובי צבעים

40021

ניתן לבצע הזמנות לכל סוגי הרכב

שחור בשילוב שחור

קינג – כיסוי מושבים

# KING TOP-CAR

שחור

**'T2** 

אפור כהה

שחור מחורר

אפור כהה מחורר

43709