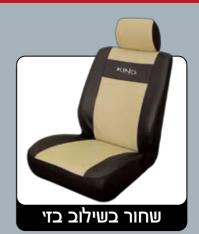

# קינג – כיסוי מושבים

# קינג במבחר שילובי צבעים

40021

ניתן לבצע הזמנות לכל סוגי הרכב

שחור בשילוב שחור

קינג – כיסוי מושבים