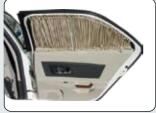

# וילונות בד מהודרים לרכב

הוילונות עשויים מבד ברלינגטון איכותי ועמיד ביותר החל מגזירת הבד ותפירה בשיטה ייחודית לקבלת כיווצים רבים ליצירת מראה מפואר. כולל חבקי קשירה רחבים עם סמלי הרכב במגוון צבעים מרהיבים. ניתן לבצע הזמנה מיוחדת בהתאמה מלאה ומדוייקת לכל סוגי הרכב כגון: רכבים פרטיים, מסחריים, טנדרים, גייפים, מיניבוסים, מיניוואנים, אוטובוסים, משאיות מנופים ועוד...

# וילונות בד מהודרים לרכב

דוגמאות סמלי הרכב על גבי רצועות הקשירה