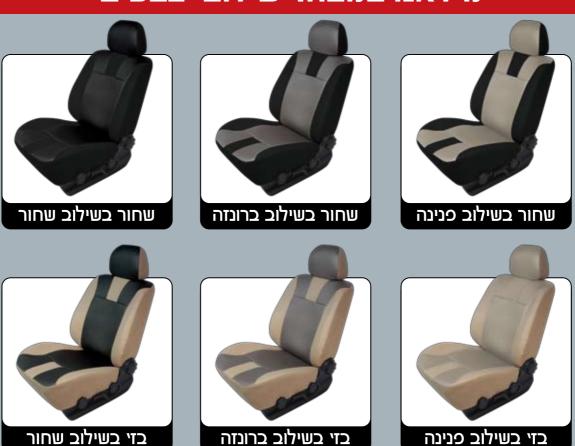

# מילאנו במבחר שילובי צבעים

# מילאנו - כיסוי מושבים משולב שחור-2 ברונזה פנינה משולב בזי-1 שחור