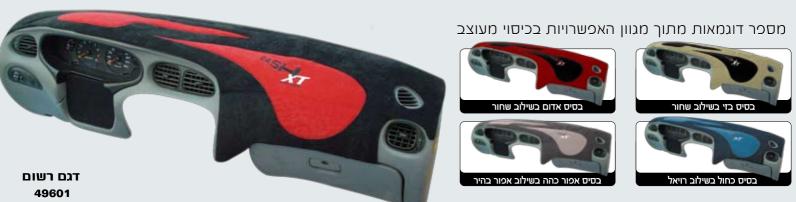

# כיסוי מהודר ללוח שעונים

49600

כיסויי שעונים ייחודיים ומעוצבים פרי תכנון, פיתוח וייצור של חברת ״טופ קאר״ היחיד מסוגו בארץ ובעולם. כיסוי ללוח השעונים (דשבורד) ברכב, גזור ותפור בהתאמה מדויקת ומושלמת למראה מפואר ויוקרתי ברכב. הרכבה עצמית פשוטה קלה ונוחה באמצעות מדבקות דבק דו צדדי המצורפות לכיסוי. ניתן לבצע הזמנה מיוחדת בהתאמה מלאה למידות לוח השעונים לכל סוגי הרכב.

## בלעדי לטופ קאר 3 סוגי כיסויי לוח שעונים לרכב:

בכיסוי מעוצב זה ניתן לבחור 2 צבעים עייפ דרישה בתוספת רקמה מהודרת

## כיסוי מעוצב בדוגמת 2 צבעים ומעוטר ברקמה מהודרת 2

כיסוי פנטגון מבד קטיפה גיאקרד בעל מראה יוקרתי במיוחד 🕄