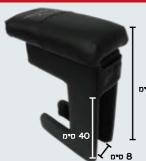

#### דגם צר גבוה D

רוחב בין רגליים: 8 סיימ גובה פנימי: 28 סיימ גובה חיצוני: 44 סיימ

קטיפה בצבעים: אפור, שחור דמוי עור בצבעים: אפור, שחור

#### דגם צר E

רוחב בין הרגליים: 8 סיימ גובה פנימי: 18 סיימ גובה חיצוני: 34 ס"מ

קטיפה בצבעים: אפור, שחור דמוי עור בצבעים: אפור, שחור