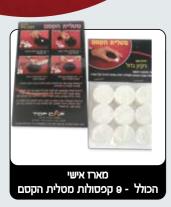

# מטלית הקסם פתרון קטן ניקיון גדול

מוצר מהפכני חדש!!! קפסולה קטנה ההופכת למטלית ריחנית ונעימה לאירוח ולכל מטרה

1. קחו קפסולת מטלית הקסם וצלוחית קטנה

2. צקו מעט מים חמים או קרים על הקפטולה

3. ו... הופ הקפסולה מתנפחת4. והרי לכם מטלית ריחנית והופכת למטלית לחה מרעננת ונעימה

- קפסולה קטנה אשר עם הרטבתה במים חמים או קרים הופכת בשניות ספורות למטלית רב תכליתית.
- הודות לגודלו הקומפקטי ניתן לקחת אותו לכל מקום ובכל עת. לשימוש במגוון מצבים: לאחר הארוחה, אחרי פעילות ספורטיבית, לניקוי והסרת איפור, טיולים וקמפינג, ברכב, לעזרה ראשונה, מילואים, ניקוי תינוקות ועוד...
- תכונות הקפסולה: עשויה 100% בד טבעי, ניתנת לשימוש חוזר כמגבת בד, חומר מתכלה וידידותי לסביבה, ללא תוספות צבע או כימיקלים, בעל כושר ספיגה חזק.