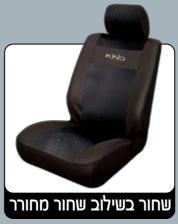

# קינג – כיסוי מושבים

# קינג במבחר שילובי צבעים

40021

ניתן לבצע הזמנות לכל סוגי הרכב

שחור בשילוב שחור

קינג – כיסוי מושבים

# KING TOP-CAR

שחור

**'T2** 

אפור כהה

שחור מחורר

אפור כהה מחורר

43709