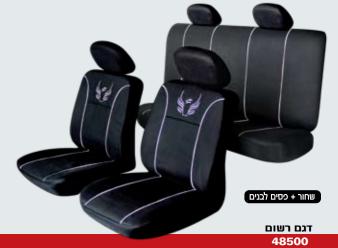

# קולקציית כיסוי מושבים ליידי ליין

# Lady Line

#### כיסוי מושבים ליידי ליין

בעיצוב בלעדי חדשני ואופנתי בד קטיפה איכותי במרקם מפנק רך ונעים משולב בהדפסות, רקמות ואפליקציות מרהיבות בתלת מימד

דובדבן פרוע דגם רשום - 49728 דגם רשום - 49728

לבבות ורודים **4**9731 - דגם רשום