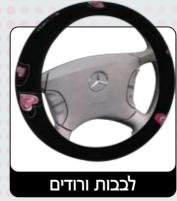

# כיסוי הגה ליידי ליין

#### כיסוי הגה ליידי ליין

בעיצוב בלעדי חדשני ואופנתי משולב בהדפסות, רקמות ואפליקציות מרהיבות בד קטיפה איכותי במרקם מפנק רך ונעים