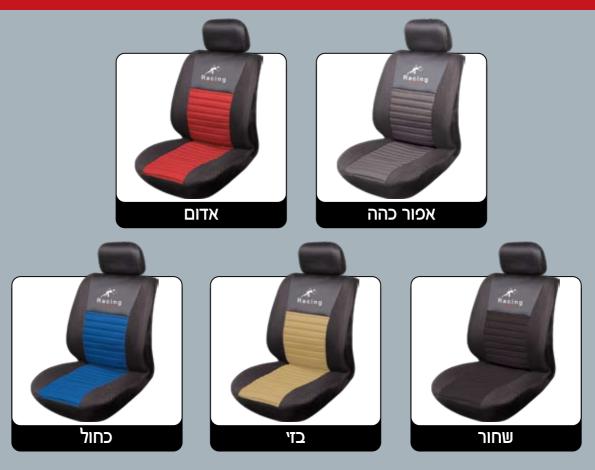

ורר

אפור כהה מחורר





43709

# מנהטן במבחר דגמים





# ספארי – כיסוי מושבים





#### 49598

#### ספארי במבחר דגמים











ניתן לבצע הזמנות לכל סוגי הרכב

ספארי - כיסוי מושבים

# TOP CKR



נמר

חתול

צייטה

זברה

פומה

# פנטגון – כיסוי מושבים





דגם רשום 49598

# פנטגון במבחר שילובי צבעים



פנטגון - כיסוי מושבים

TOP CKR

משולב שחור-21.

משולב כחול-23

כחול

משולב בזי-22

משולב אפור כהה-20

אפור כהה

שחור

בזי



# מרקורי – כיסוי מושבים



# מרקורי במבחר דגמים

300 - דגם

600 - דגם

100 - DIT

500 - DIT

400 - DIT

46220

ניתן לבצע הזמנות לכל סוגי הרכב



# מיראזי – כיסוי מושבים





49597

# מיראזי במבחר שילובי צבעים



# מיראז' - כיסוי מושבים



### דוגמא אפור כהה משולב אפור בהיר בעיטור פס קטיפה מובלט



# רייסינג – כיסוי מושבים





#### 40016

# רייסינג במבחר שילובי צבעים





# דאלאס – כיסוי מושבים





דגם רשום 26719

# דאלאס במבחר שילובי צבעים



דאלאם- כיסוי מושבים

אפור בהיר

כחול

שחור

**'T2** 

אפור כהה

# וילונות בד מהודרים לרכב



הוילונות עשויים מבד ברלינגטון איכותי ועמיד ביותר החל מגזירת הבד ותפירה בשיטה ייחודית לקבלת כיווצים רבים ליצירת מראה מפואר. כולל חבקי קשירה רחבים עם סמלי הרכב במגוון צבעים מרהיבים. ניתן לבצע הזמנה מיוחדת בהתאמה מלאה ומדוייקת לכל סוגי הרכב כגון: רכבים פרטיים, מסחריים, טנדרים, גייפים, מיניבוסים, מיניוואנים, אוטובוסים, משאיות מנופים ועוד...

#### ניתן לבצע את הזמנת הוילונות ל-3 סוגי התקנות:

צינור אלומניום בקוטר 11 מיים

חוט ברזל מגולוון בעובי 5 מיימ 2

וילון+קפיץ

חוט קפיצי מצופה פלסטיק גמיש 🚹

התקנה קלה ומהירה של וילונות באמצעות חוט קפיצי המצופה פלסטיק גמיש ווים המוברגים בקצוות הקפיץ וברגים קודחים, בהתאמה מלאה לכל סוגי הרכב