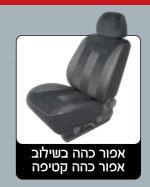

# משולב קטיפה Pesident

כיסוי קטיפתי ואיכותי דמוי אלקנטרה משובח משולב בד קטיפה בעל טקסטורה ייחודית בעיצוב מקורי ויוקרתי

אפור כהה בשילוב אפור כהה

דגם רשום

49597

### פרזידנט במבחר שילובי צבעים