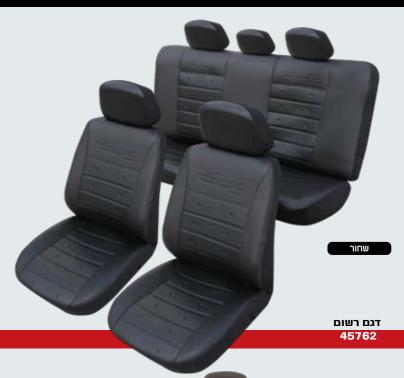

# אפולו ספורט – כיסוי מושבים

כיסוי מפואר מעור תעשייתי משובח משולב בתפירה צבעונית לפי בחירה

אפולו קלאם – כיסוי מושבים

כיסוי מפואר מעור תעשייתי משובח משולב עם בד קטיפה גיאקרד איכותי בעיצוב מקורי ובלעדי תוצרת כחול לבן

דגם רשום 45762

# שחור בשילוב אפור כהה