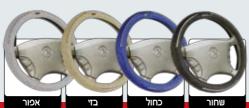

# כיסויי הגה איכותיים

**NAPOLI** כיסוי הגה נאפולי דמוי עור איכותי בעיצוב קלאסי נודל: סטנדרטי M - 38 סיימ

**ULTRA** PVC ספורטיבי מעוטר בפסי ניקל

**TURINO** 

כיסוי הגה טורינו PVC שחור משולב כריות מובלטות גודל: סטנדרטי M - 38 סיימ

**ATLANTIC** 

כיסוי הגה אטלנטיק PVC רך ונעים משולב קוביות מובלטות גודל: סטנדרטי M - 38 סיימ, קטן S - 36 סיימ

**SPACE** 

כיסוי הגה ספייס

דמוי עור משולב כריות רכות מבד אלקנטרה . גודל: סטנדרטי Sa - S סימ, קטן M - 38 סימ גדול 4o - L סיימ

**TITNUM** 

כיסוי הגה טיטניום

דמוי עור איכותי מעוטר בפסי ניקל נודל: סטנדרטי 38 - M סיימ