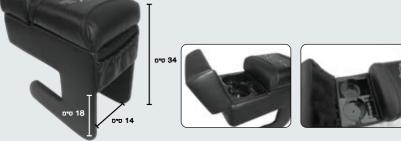

#### מפרט גדלים ומידות במבט אחורי:

#### דגם סטנדרטי A

רוחב בין הרגליים: 14 סיימ גובה פנימי: 18 סיימ גובה חיצוני: 34 סיימ

קטיפה בצבעים: אפור, שחור, בזי, כחול דמוי עור בצבעים: אפור, שחור, בזי, לבן

#### דגם סטנדרטי עם מתקן שתיה B רוחב בין הרגליים: 14 סימ

רוחב בין הרגליים: 14 סיימ גובה פנימי: 18 סיימ גובה חיצוני: 34 סיימ

קטיפה בצבעים: אפור, שחור, בזי, כחול דמוי עור בצבעים: אפור, שחור, לבן

דגם רשום 41894