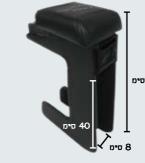

#### דגם צר גבוה D

רוחב בין רגליים: 8 סיימ גובה פנימי: 28 סיימ גובה חיצוני: 44 סיימ

קטיפה בצבעים: אפור, שחור דמוי עור בצבעים: אפור, שחור

#### דגם צר גבוה עם מתקן שתיה +D

רוחב בין הרגליים: 8 סיימ גובה פנימי: 28 ס**י**מ גובה חיצוני: 44 סיימ

קטיפה בצבעים: אפור, שחור דמוי עור בצבעים: אפור, שחור

**42644 דגם רשום** 