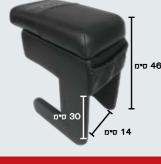

#### דגם סטנדרטי גבוה עם מתקן שתיה +F

רוחב בין הרגליים: 14 סיימ גובה פנימי: 30 ס**י**מ גובה חיצוני: 46 סיימ

קטיפה בצבעים: אפור, שחור דמוי עור בצבעים: אפור, שחור

**42646 דגם רשום** 

קטיפה בצבעים: אפור, שחור, בזי דמוי עור בצבעים: אפור, שחור, בזי

דגם סטנדרטי גבוה F

רוחב בין הרגליים: 14 סיימ

41894 דגם רשום

גובה פנימי: 30 סיימ

גובה חיצוני: 46 סיימ