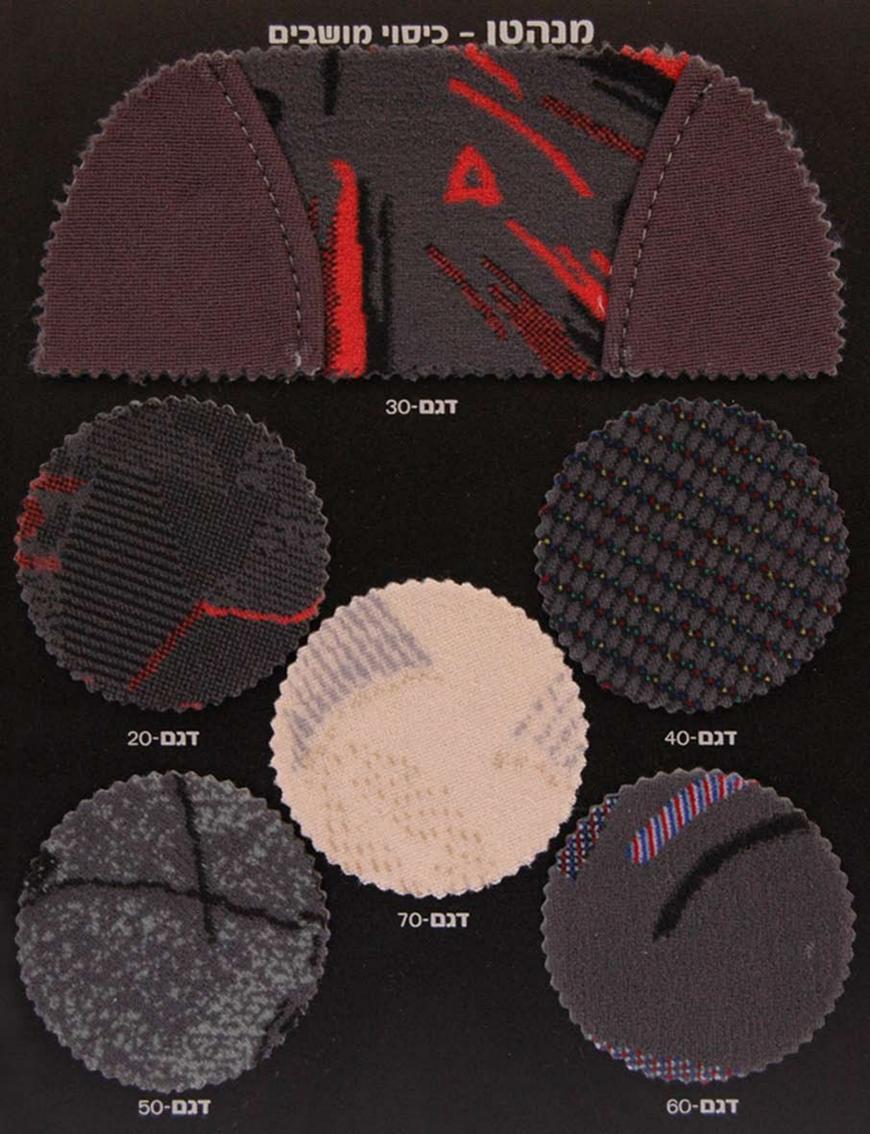

# אפולו קלאס במבחר שילובי צבעים













בזי קטיפה





# טוסקנה – כיסוי מושבים





# טוסקנה במבחר שילובי צבעים







# **פרזידנט** – כיסוי מושבים



משולב דמוי עור



כיסוי מפואר מעור תעשייתי משובח משולב בד קטיפה בעל טקסטורה ייחודית בעיצוב מקורי ויוקרתי



דגם רשום

49597

### פרזידנט במבחר שילובי צבעים











פרזידנט – כיסוי מושבים

# משולב קטיפה Pesident

כיסוי קטיפתי ואיכותי דמוי אלקנטרה משובח משולב בד קטיפה בעל טקסטורה ייחודית בעיצוב מקורי ויוקרתי

אפור כהה בשילוב אפור כהה

דגם רשום

49597

### פרזידנט במבחר שילובי צבעים













# קינג – כיסוי מושבים





# קינג במבחר שילובי צבעים



40021







ניתן לבצע הזמנות לכל סוגי הרכב

שחור בשילוב שחור

קינג – כיסוי מושבים

# KING TOP-CAR

שחור

**'T2** 

אפור כהה

שחור מחורר

אפור כהה מחורר





43709

# מנהטן במבחר דגמים





# ספארי – כיסוי מושבים





#### 49598

#### ספארי במבחר דגמים











ניתן לבצע הזמנות לכל סוגי הרכב

ספארי - כיסוי מושבים

# TOP CKR



נמר

חתול

צייטה

זברה

פומה

# פנטגון – כיסוי מושבים





דגם רשום 49598

# פנטגון במבחר שילובי צבעים



פנטגון - כיסוי מושבים

TOP CKR

משולב שחור-21.

משולב כחול-23

כחול

משולב בזי-22

משולב אפור כהה-20

אפור כהה

שחור

בזי



# מרקורי – כיסוי מושבים



# מרקורי במבחר דגמים

300 - דגם

600 - דגם

100 - DIT

500 - DIT

400 - DIT

46220

ניתן לבצע הזמנות לכל סוגי הרכב



# מיראזי – כיסוי מושבים





49597

# מיראזי במבחר שילובי צבעים



# מיראז' - כיסוי מושבים



### דוגמא אפור כהה משולב אפור בהיר בעיטור פס קטיפה מובלט



# רייסינג – כיסוי מושבים





#### 40016

# רייסינג במבחר שילובי צבעים





# דאלאס – כיסוי מושבים





דגם רשום 26719

# דאלאס