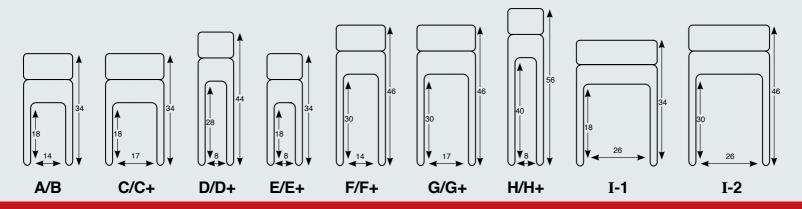

#### מפרט גדלים ומידות במבט אחורי:

#### דגם סטנדרטי A

רוחב בין הרגליים: 14 סיימ גובה פנימי: 18 סיימ גובה חיצוני: 34 סיימ

קטיפה בצבעים: אפור, שחור, בזי, כחול דמוי עור בצבעים: אפור, שחור, בזי, לבן

#### דגם סטנדרטי עם מתקן שתיה B רוחב בין הרגליים: 14 סימ

רוחב בין הרגליים: 14 סיימ גובה פנימי: 18 סיימ גובה חיצוני: 34 סיימ

קטיפה בצבעים: אפור, שחור, בזי, כחול דמוי עור בצבעים: אפור, שחור, לבן

דגם רשום 41894

#### דגם רחב C

רוחב בין הרגליים: 17 סיימ גובה פנימי: 18 סיימ גובה חיצוני: 34 סיימ

קטיפה בצבעים: אפור, שחור, בזי דמוי עור בצבעים: אפור, שחור, בזי

#### דגם רחב עם מתקן שתיה +C

רוחב בין הרגליים: 17 סיימ גובה פנימי: 18 ס**י**מ גובה חיצוני: 34 סיימ

קטיפה בצבעים: אפור, שחור, בזי דמוי עור בצבעים: אפור, שחור, בזי

**42643 דגם רשום** 

#### דגם צר גבוה D

רוחב בין רגליים: 8 סיימ גובה פנימי: 28 סיימ גובה חיצוני: 44 סיימ

קטיפה בצבעים: אפור, שחור דמוי עור בצבעים: אפור, שחור

#### דגם צר גבוה עם מתקן שתיה +D

רוחב בין הרגליים: 8 סיימ גובה פנימי: 28 ס**י**מ גובה חיצוני: 44 סיימ

קטיפה בצבעים: אפור, שחור דמוי עור בצבעים: אפור, שחור

**42644 דגם רשום** 

#### דגם צר E

רוחב בין הרגליים: 8 סיימ גובה פנימי: 18 סיימ גובה חיצוני: 34 ס"מ

קטיפה בצבעים: אפור, שחור דמוי עור בצבעים: אפור, שחור

#### דגם צר עם מתקן שתיה +E

רוחב בין הרגליים: 8 סיימ גובה פנימי: 18 סיימ גובה חיצוני: 34 סיימ

**קטיפה בצבעים:** אפור, שחור דמוי עור בצבעים: אפור, שחור

**42645 דגם רשום** 

#### דגם סטנדרטי גבוה עם מתקן שתיה +F

רוחב בין הרגליים: 14 סיימ גובה פנימי: 30 ס**י**מ גובה חיצוני: 46 סיימ

קטיפה בצבעים: אפור, שחור דמוי עור בצבעים: אפור, שחור

**42646 דגם רשום** 

קטיפה בצבעים: אפור, שחור, בזי דמוי עור בצבעים: אפור, שחור, בזי

דגם סטנדרטי גבוה F

רוחב בין הרגליים: 14 סיימ

41894 דגם רשום

גובה פנימי: 30 סיימ

גובה חיצוני: 46 סיימ

## דגם רחב וגבוה G רוחב בין הרגליים: 17 סיימ גובה פנימי: 30 סיימ גובה חיצוני: 46 סיימ

דגם רחב וגבוה עם מתקן שתיה +G

> רוחב בין הרגליים: 17 סיימ גובה פנימי: 30 סיימ גובה חיצוני: 46 סיימ

קטיפה בצבעים: אפור, שחור, בזי דמוי עור בצבעים: אפור, שחור, בזי

**42643 דגם רשום** 

46 סימ

רוחב בין הרגליים: 8 סיימ נובה פנימי: 40 סיימ גובה חיצוני: 56 סיימ

קטיפה בצבעים: אפור, שחור דמוי עור בצבעים: אפור, שחור

**42644 דגם רשום** 

#### דגם רחב במיוחד וגבוה I-2

רוחב בין הרגליים: 8 סיימ

נובה פנימי: 40 סימ

גובה חיצוני: 56 סיימ

42648 דגם רשום

רוחב בין הרגליים: 26 סיימ גובה פנימי: 30 סיימ

גובה חיצוני: 46 סימ

קטיפה בצבעים: אפור, שחור דמוי עור בצבעים: אפור, שחור

#### דגם רחב במיוחד I-1

רוחב בין הרגליים: 26 סיימ

גובה פנימי: 18 סיימ גובה חיצוני: 34 סיימ

קטיפה בצבעים: אפור, שחור דמוי עור בצבעים: אפור, שחור

**42649 דגם רשום** 