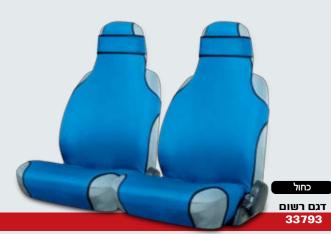

# וילונות בד מהודרים לרכב

הוילונות עשויים מבד ברלינגטון איכותי ועמיד ביותר החל מגזירת הבד ותפירה בשיטה ייחודית לקבלת כיווצים רבים ליצירת מראה מפואר. כולל חבקי קשירה רחבים עם סמלי הרכב במגוון צבעים מרהיבים. ניתן לבצע הזמנה מיוחדת בהתאמה מלאה ומדוייקת לכל סוגי הרכב כגון: רכבים פרטיים, מסחריים, טנדרים, גייפים, מיניבוסים, מיניוואנים, אוטובוסים, משאיות מנופים ועוד...

#### ניתן לבצע את הזמנת הוילונות ל-3 סוגי התקנות:

צינור אלומניום בקוטר 11 מיים

חוט ברזל מגולוון בעובי 5 מיימ 2

וילון+קפיץ

חוט קפיצי מצופה פלסטיק גמיש 🚹

התקנה קלה ומהירה של וילונות באמצעות חוט קפיצי המצופה פלסטיק גמיש ווים המוברגים בקצוות הקפיץ וברגים קודחים, בהתאמה מלאה לכל סוגי הרכב.