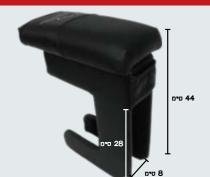

## משענות יד מפוארות

סדרת משענות היד לנהג הינם פרי תכנון, פיתוח וייצור בלעדי של חברת טופ קאר היחידים מסוגם בארץ ובעולם החברה היחידה בארץ בעלת המגוון הגדול ביותר של משענות יד בצורות ובגדלים שונים המותאמים לכל סוגי הרכב.

המשענות בנויות מעץ מלא ועכה בגימורים כגון:

דמוי עור תעשייתי משובח או קטיפה איכותית ונעימה, הכוללים כיסים קדמיים ואחוריים לאחסון חפצים שונים, מתקני שתייה מעוצבים עם מקום מיוחד לבקבוקים, כוסות, פחיות, פלאפון, סיגריות, מטבעות ועוד...

#### מפרט גדלים ומידות במבט אחורי:

#### דגם צר גבוה D

רוחב בין רגליים: 8 סיימ גובה פנימי: 28 סיימ גובה חיצוני: 44 סיימ

קטיפה בצבעים: אפור, שחור דמוי עור בצבעים: אפור, שחור

#### דגם צר גבוה עם מתקן שתיה +D

רוחב בין הרגליים: 8 סיימ גובה פנימי: 28 ס**י**מ גובה חיצוני: 44 סיימ

קטיפה בצבעים: אפור, שחור דמוי עור בצבעים: אפור, שחור

**42644 דגם רשום** 