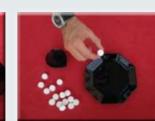

# מטלית הקסם פתרון קטן ניקיון גדול

מוצר מהפכני חדש!!! קפסולה קטנה ההופכת למטלית ריחנית ונעימה לאירוח ולכל מטרה

1. קחו קפסולת מטלית הקסם וצלוחית קטנה

2. צקו מעט מים חמים או קרים על הקפטולה

3. ו... הופ הקפסולה מתנפחת4. והרי לכם מטלית ריחנית והופכת למטלית לחה מרעננת ונעימה

- קפסולה קטנה אשר עם הרטבתה במים חמים או קרים הופכת בשניות ספורות למטלית רב תכליתית.
- הודות לגודלו הקומפקטי ניתן לקחת אותו לכל מקום ובכל עת. לשימוש במגוון מצבים: לאחר הארוחה, אחרי פעילות ספורטיבית, לניקוי והסרת איפור, טיולים וקמפינג, ברכב, לעזרה ראשונה, מילואים, ניקוי תינוקות ועוד...
- תכונות הקפסולה: עשויה 100% בד טבעי, ניתנת לשימוש חוזר כמגבת בד, חומר מתכלה וידידותי לסביבה, ללא תוספות צבע או כימיקלים, בעל כושר ספיגה חזק.