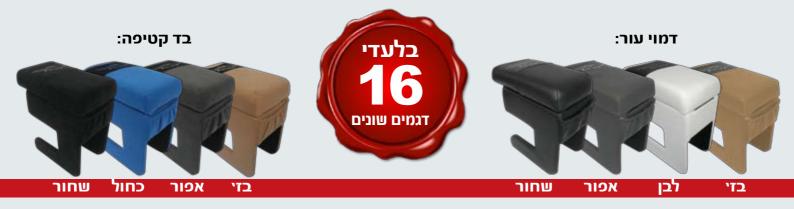

## משענות יד מפוארות

סדרת משענות היד לנהג הינם פרי תכנון, פיתוח וייצור בלעדי של חברת טופ קאר היחידים מסוגם בארץ ובעולם החברה היחידה בארץ בעלת המגוון הגדול ביותר של משענות יד בצורות ובגדלים שונים המותאמים לכל סוגי הרכב.

המשענות בנויות מעץ מלא ועכה בגימורים כגון:

דמוי עור תעשייתי משובח או קטיפה איכותית ונעימה, הכוללים כיסים קדמיים ואחוריים לאחסון חפצים שונים, מתקני שתייה מעוצבים עם מקום מיוחד לבקבוקים, כוסות, פחיות, פלאפון, סיגריות, מטבעות ועוד...

#### דגם סטנדרטי A

רוחב בין הרגליים: 14 סיימ גובה פנימי: 18 סיימ גובה חיצוני: 34 סיימ

קטיפה בצבעים: אפור, שחור, בזי, כחול דמוי עור בצבעים: אפור, שחור, בזי, לבן

#### דגם סטנדרטי עם מתקן שתיה B רוחב בין הרגליים: 14 סימ

רוחב בין הרגליים: 14 סיימ גובה פנימי: 18 סיימ גובה חיצוני: 34 סיימ

קטיפה בצבעים: אפור, שחור, בזי, כחול דמוי עור בצבעים: אפור, שחור, לבן

דגם רשום 41894