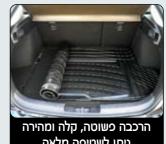

# שטיח לתא המטען ברכב

שחור

שטיח בעיצוב בלעדי המיועד לרצפת תא המטען, עשוי גומי עבה מאוד וחזק הכולל פסי חיתוך מיוחדים בצדדים להתאמה מושלמת לכל סוגי הרכב.

#### שטיח קטן דגם-B

שחור אפור

#### שטיח גדול דגם–A

שחור אפור

מגן ושומר על רצפת תא המטען מכימיקלים נוזלים, לכלוך ועוד...

פסי חיתוך מיוחדים בצדדים ניתן לשטיפה מלאה להתאמה מלאה ומושלמת