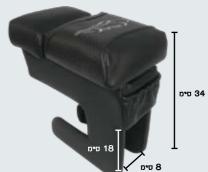

#### מפרט גדלים ומידות במבט אחורי:

#### דגם סטנדרטי A

רוחב בין הרגליים: 14 סיימ גובה פנימי: 18 סיימ גובה חיצוני: 34 סיימ

קטיפה בצבעים: אפור, שחור, בזי, כחול דמוי עור בצבעים: אפור, שחור, בזי, לבן

#### דגם סטנדרטי עם מתקן שתיה B רוחב בין הרגליים: 14 סימ

רוחב בין הרגליים: 14 סיימ גובה פנימי: 18 סיימ גובה חיצוני: 34 סיימ

קטיפה בצבעים: אפור, שחור, בזי, כחול דמוי עור בצבעים: אפור, שחור, לבן

דגם רשום 41894