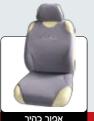

# דאלאס – כיסוי מושבים

דגם רשום 26719

# דאלאס במבחר שילובי צבעים

דאלאם- כיסוי מושבים

אפור בהיר

כחול

שחור

**'T2** 

אפור כהה