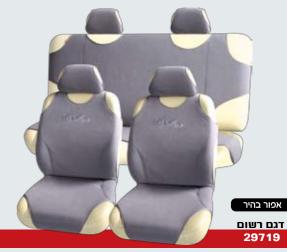

# דאלאס – כיסוי מושבים

דגם רשום 26719

# דאלאס במבחר שילובי צבעים

דאלאם- כיסוי מושבים

אפור בהיר

כחול

שחור

**'T2** 

אפור כהה