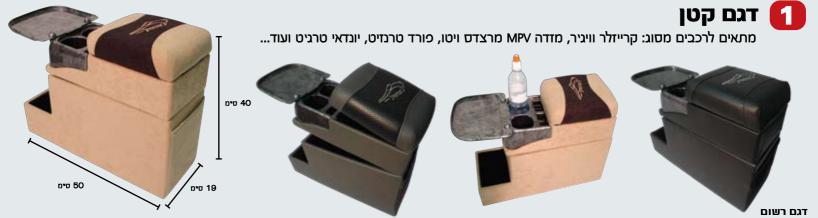

# ארגזי חפצים מפוארים לרכב

#### ארגזי נוחות מפוארים ורב שימושיים לרכב הכוללים:

תאי אחסון בגדלים שונים, רשת קידמית ואחורית לאחסון ושמירת חפצים שונים, מתקן מעוצב עם מגש נשלף המיועד לכוסות, בקבוקים, פלאפונים, סיגריות, מטבעות ועוד... הארגז בנוי מעץ עבה, בגימור בד קטיפה או עור תעשייתי משובח ומשמש גם כמשענת יד נוחה, מתאים בעיקר לרכבים מסחריים, משאיות, מינוואנים, טנדרים, גייפים ועוד...