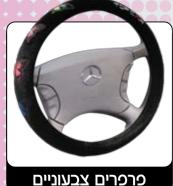

# כיסויי הגה איכותיים

#### NAPA

#### כיסוי הגה באפה מעור אמיתי

בעיצוב חדשני ואלגנטי, בתפירה כפולה וחזקה גודל: סטנדרטי M - 38 סימ, קטן S - 6 סימ