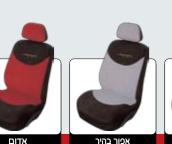

# אפולו ספורט – כיסוי מושבים

כיסוי מפואר מעור תעשייתי משובח משולב בתפירה צבעונית לפי בחירה

אפולו קלאם – כיסוי מושבים

כיסוי מפואר מעור תעשייתי משובח משולב עם בד קטיפה גיאקרד איכותי בעיצוב מקורי ובלעדי תוצרת כחול לבן

דגם רשום 45762

# שחור בשילוב אפור כהה

# אפולו קלאס במבחר שילובי צבעים

בזי קטיפה