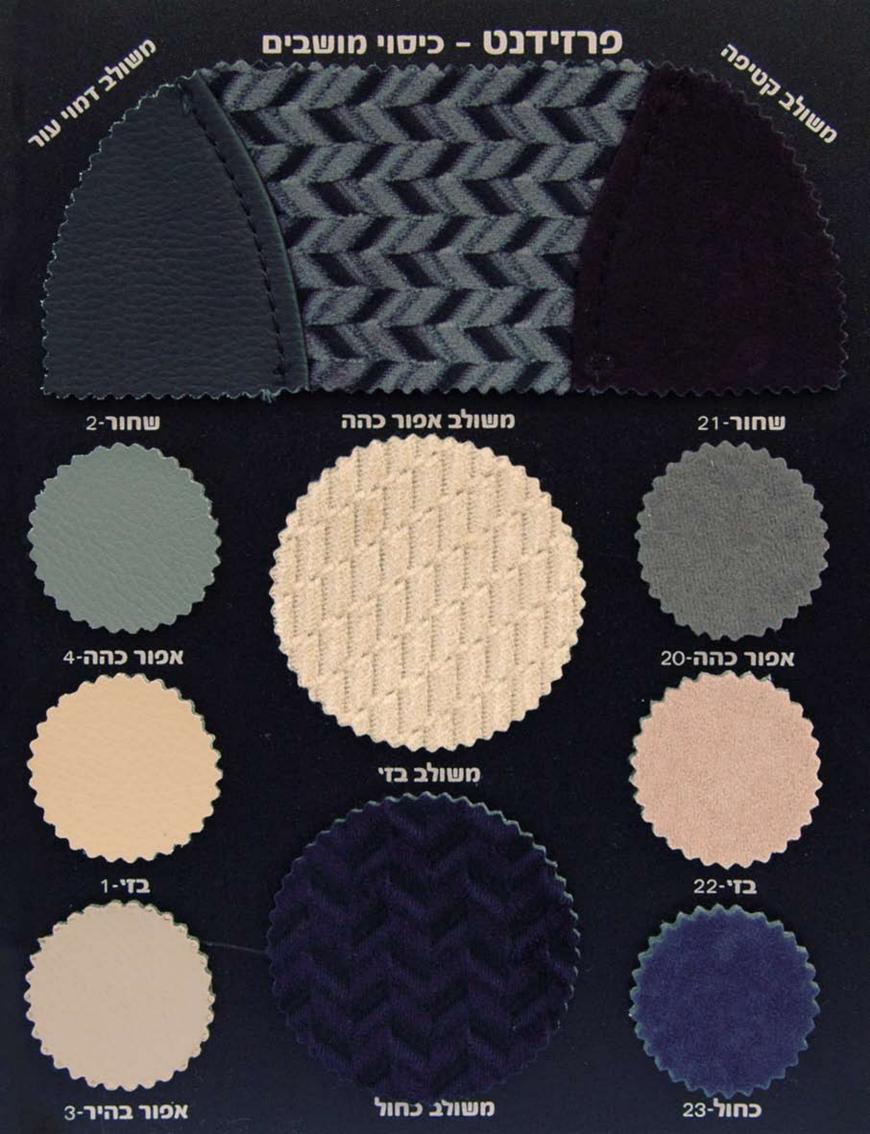

# **פרזידנט** – כיסוי מושבים

משולב דמוי עור

כיסוי מפואר מעור תעשייתי משובח משולב בד קטיפה בעל טקסטורה ייחודית בעיצוב מקורי ויוקרתי

דגם רשום

49597

### פרזידנט במבחר שילובי צבעים

פרזידנט – כיסוי מושבים