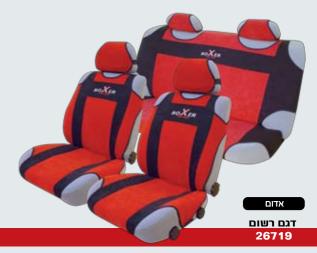

דגם איכותי מבד פוליאסטר רך ונעים מעוטר ברקמת להבות מהודרת









# כיסויים למושבי הרכב דס⇒ כו





#### כיסוי טייפון

בעיצוב חדשני מבד פוליאסטר חזק, רך ונעים למגע



הסט כולל: כיסוי הגה + 2 כריות לחגורות בטיחות











דגם ספורטיבי מבד פוליאסטר איכותי במרקם מפנק רך ונעים



הסט כולל: כיסוי הגה + 2 כריות לחגורות בטיחות







אדום











כיסוי אוסקר דגם איכותי בעצוב ייחודי מבד פוליאסטר חזק ונעים למגע



הסט כולל: כיסוי הגה + 2 כריות לחגורות בטיחות













#### כיסוי ספיד

דגם ספורטיבי מבד פוליאסטר איכותי במיוחד עמיד וחזק



הסט כולל: כיסוי הגה + 2 כריות לחגורות בטיחות













# גופיות למושבי הרכב – קומפלט



#### גופיות קומפלט ספיידר

בעיצוב חדשני וייחודי בד קטיפה משולב פוליאסטר איכותי













בעיצוב ספורטיבי עמיד וחזק בד קטיפה משולב פוליאסטר איכותי













#### גופיות קומפלט דאלאם

בעיצוב אלגנטי בקווים נקיים בד מגבת איכותי במרקם קטיפתי













#### גופיות קומפלט יפני

בסגנון יפני מקורי וייחודי מעוטר ברקמה מהודרת













דגם רשום 26719

דגם רשום 26719

# גופיות למושבי הרכב – קומפלט



הסט כולל: כיסוי לידית הילוכים

הסט כולל: כיסוי הגה + 2 כריות לחגורות בטיחות

# TYPHOON

#### גופיות קומפלט טייפון

בעיצוב חדשני מבד פוליאסטר איכותי חזק, רך ונעים למגע







#### גופיות קומפלט ספורטיב

בעיצוב ספורטיבי מבד פוליאסטר איכותי משולב בד רשת אוורירי







# VEST CAR גופיות קומפלט ווסט קאר

בעיצוב יוקרתי וספורטיבי בד פוליאסטר איכותי ונעים למגע







#### גופיות קדמי מילניום

הגופיה שמכסה גם את משענת הראש בתוספת בנדנה ספורטיבית מתאים גם לרכב מסחרי עם מושבים גבוהים







# גופיות למושבי הרכב – קדמיים



#### גופיות קדמי דאלאם

בעיצוב אלגנט