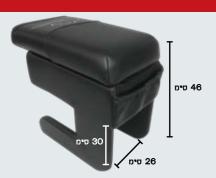

#### דגם סטנדרטי גבוה עם מתקן שתיה +F

רוחב בין הרגליים: 14 סיימ גובה פנימי: 30 ס**י**מ גובה חיצוני: 46 סיימ

קטיפה בצבעים: אפור, שחור דמוי עור בצבעים: אפור, שחור

**42646 דגם רשום** 

קטיפה בצבעים: אפור, שחור, בזי דמוי עור בצבעים: אפור, שחור, בזי

דגם סטנדרטי גבוה F

רוחב בין הרגליים: 14 סיימ

41894 דגם רשום

גובה פנימי: 30 סיימ

גובה חיצוני: 46 סיימ

## דגם רחב וגבוה G רוחב בין הרגליים: 17 סיימ גובה פנימי: 30 סיימ גובה חיצוני: 46 סיימ

דגם רחב וגבוה עם מתקן שתיה +G

> רוחב בין הרגליים: 17 סיימ גובה פנימי: 30 סיימ גובה חיצוני: 46 סיימ

קטיפה בצבעים: אפור, שחור, בזי דמוי עור בצבעים: אפור, שחור, בזי