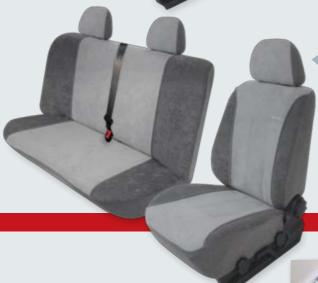

# כיסויים למושבי הרכב הקדמיים

#### כיסוי למושבים רגילים עם משענות ראש מתפרקות

מתאים לכל סוגי המכוניות הפרטיות מסחריות קטנות/גדולות מיניוואנים, גייפים, משאיות ועוד...

#### כיסוי למושבים גבוהים עם משענות ראש מחוברות

מתאים לרכבים כגון: G.M.C ונדורה, ראלי, ספארי, סוואנה, סוברו טנדר, סוזוקי, שברולט אסטרו ועוד...

#### כיסוי מושבים לרכב מסחרי ד/ו - מושב נהג+מושב כפול

כיסוי מושבים לרכב מסחרי-1/7 מושב נהג + מושב כפול לידו מתאים בעיקר לרכבים מסחריים, טנדרים ומשאיות כגון: יונדאי H1, מרצדס ספרינטר, סיטרואן גיאמפי, פולקסווגן, פורד טרנזיט, פיאט דוקאטו, פיגיו בוקסר, רנו מאסטר / טרפיק, איווקו, דאף, וולוו, ועוד...