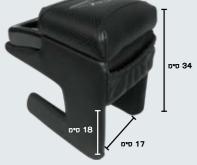

#### מפרט גדלים ומידות במבט אחורי:

#### דגם רחב C

רוחב בין הרגליים: 17 סיימ גובה פנימי: 18 סיימ גובה חיצוני: 34 סיימ

קטיפה בצבעים: אפור, שחור, בזי דמוי עור בצבעים: אפור, שחור, בזי

#### דגם רחב עם מתקן שתיה +C

רוחב בין הרגליים: 17 סיימ גובה פנימי: 18 ס**י**מ גובה חיצוני: 34 סיימ

קטיפה בצבעים: אפור, שחור, בזי דמוי עור בצבעים: אפור, שחור, בזי

**42643 דגם רשום** 