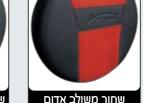

# פנטגון – כיסוי מושבים

דגם רשום 49598

# פנטגון במבחר שילובי צבעים

פנטגון - כיסוי מושבים

TOP CKR

משולב שחור-21.

משולב כחול-23

כחול

משולב בזי-22

משולב אפור כהה-20