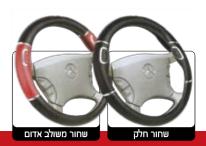

#### כיסוי הגה קרוס

שחור משולב קטיפה מחוררת PVC גודל: סטנדרטי M - 38 סימ

אד

כחול