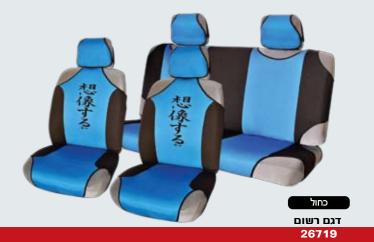

# דאלאס – כיסוי מושבים

דגם רשום 26719

# דאלאס במבחר שילובי צבעים

דאלאם- כיסוי מושבים

אפור בהיר

כחול

שחור

**'T2** 

אפור כהה