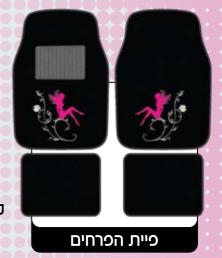

# קולקציית כיסוי מושבים ליידי ליין

# Lady Line

#### כיסוי מושבים ליידי ליין

בעיצוב בלעדי חדשני ואופנתי בד קטיפה איכותי במרקם מפנק רך ונעים משולב בהדפסות, רקמות ואפליקציות מרהיבות בתלת מימד

דובדבן פרוע דגם רשום - 49728 דגם רשום - 49728

לבבות ורודים **4**9731 - דגם רשום