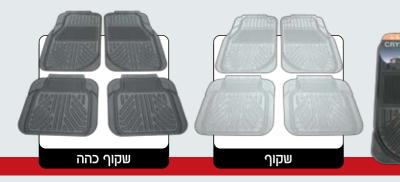

# שטיחים איכותיים לרכב

#### שטיח קריסטל

סט 4 חלקים בעיצוב חדשני, עשוי מחומר PVC שקוף כולל פסי חיתוך מיוחדים בצדדים להתאמה מושלמת עבה, נטול ריח וניתן לשטיפה מלאה מתאים לכל סוגי הרכב

#### שטיח אלגנט

סט 4 חלקים בעיצוב חדשני, עשוי מחומר PVC בשילוב שטיח לבד, כולל פסי חיתוך מיוחדים בצדדים להתאמה מושלמת, עבה ונטול ריח ניתן לשטיפה מלאה, מתאים לכל סוגי הרכב ניתן לשטיפה מלאה, מתאים לכל סוגי הרכב