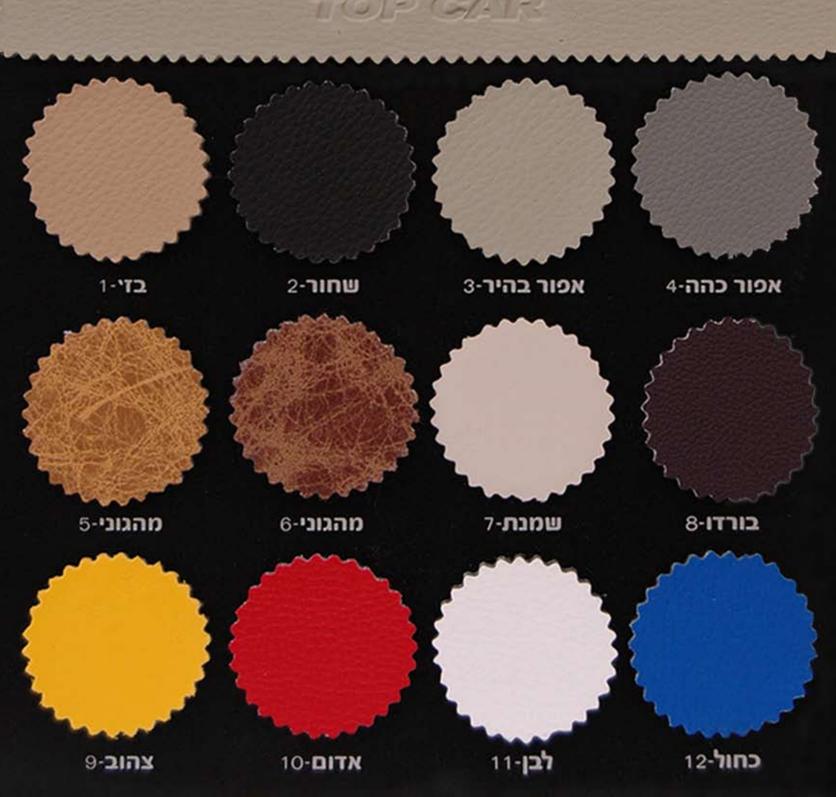

#### כיסויי מושבים בהתאמה<u> אישית</u>

- מילאנו דמוי עור משובח בעיצוב איטלקי ויוקרתי 💻
  - **אפולו** דמוי עור מפואר באיכות גבוהה במיוחד ■
- **אפולו ספורט** דמוי עור + תפירה צבעונית בהתאמה אישית
  - אפולו קלאס דמוי עור משולב בד קטיפה גיקארד **=**
  - טוסקנה דמוי עור משולב בד זמש איטלקי מחורר ונושם
    - פרזידנט דמוי עור איכותי משולב בד קטיפה משובח
    - **פרזידנט** בד קטיפה דמוי אלקנטרה משולב קטיפה
      - קינג דמוי עור חזק, מרשים וספורטיבי
        - מנהטן בד קטיפה מקורי ויוקרתי
        - **ספארי** בד קטיפה בדוגמת חיות
      - כוורת בדוגמת כוורת בדוגמת כוורת
      - מרקורי בד גיקארד איכותי בטקסטורות ייחודיות
    - מיראזי בד קטיפה ספורטיבי מעוטר פסים מובלטים
    - ריי**סינג** בד פוליאסטר עבה משולב בד רשת אוורירי 
      - דאלאס בד מגבת עבה ונעים למגע **=**
      - **וילונות בד מהודרים -** קפיץ / ברזל / צינור

#### דגם סטנדרטי A

רוחב בין הרגליים: 14 סיימ גובה פנימי: 18 סיימ גובה חיצוני: 34 סיימ

קטיפה בצבעים: אפור, שחור, בזי, כחול דמוי עור בצבעים: אפור, שחור, בזי, לבן

#### דגם רחב C

רוחב בין הרגליים: 17 סיימ גובה פנימי: 18 סיימ גובה חיצוני: 34 סיימ

קטיפה בצבעים: אפור, שחור, בזי דמוי עור בצבעים: אפור, שחור, בזי

#### דגם צר גבוה D

רוחב בין רגליים: 8 סיימ גובה פנימי: 28 סיימ גובה חיצוני: 44 סיימ

קטיפה בצבעים: אפור, שחור דמוי עור בצבעים: אפור, שחור

#### דגם צר E

רוחב בין הרגליים: 8 סיימ גובה פנימי: 18 סיימ גובה חיצוני: 34 ס"מ

קטיפה בצבעים: אפור, שחור דמוי עור בצבעים: אפור, שחור

#### דגם סטנדרטי גבוה עם מתקן שתיה +F

רוחב בין הרגליים: 14 סיימ גובה פנימי: 30 ס**י**מ גובה חיצוני: 46 סיימ

קטיפה בצבעים: אפור, שחור דמוי עור בצבעים: אפור, שחור

**42646 דגם רשום** 

קטיפה בצבעים: אפור, שחור, בזי דמוי עור בצבעים: אפור, שחור, בזי

## דגם רחב וגבוה G רוחב בין הרגליים: 17 סיימ גובה פנימי: 30 סיימ גובה חיצוני: 46 סיימ

דגם רחב וגבוה עם מתקן שתיה +G

> רוחב בין הרגליים: 17 סיימ גובה פנימי: 30 סיימ גובה חיצוני: 46 סיימ

קטיפה בצבעים: אפור, שחור, בזי דמוי עור בצבעים: אפור, שחור, בזי

#### דגם רחב במיוחד וגבוה I-2

רוחב בין הרגליים: 8 סיימ

נובה פנימי: 40 סימ

גובה חיצוני: 56 סיימ

42648 דגם רשום

רוחב בין הרגליים: 26 סיימ גובה פנימי: 30 סיימ

גובה חיצוני: 46 סימ

קטיפה בצבעים: אפור, שחור דמוי עור בצבעים: אפור, שחור

#### דגם רחב במיוחד I-1

רוחב בין הרגליים: 26 סיימ

גובה פנימי: 18 סיימ גובה חיצוני: 34 סיימ

קטיפה בצבעים: אפור, שחור דמוי עור בצבעים: אפור, שחור

**42649 דגם רשום** 