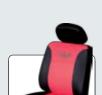

# קינג – כיסוי מושבים

# קינג במבחר שילובי צבעים

40021

ניתן לבצע הזמנות לכל סוגי הרכב

שחור בשילוב שחור

קינג – כיסוי מושבים

# KING TOP-CAR

שחור

**'T2** 

אפור כהה

שחור מחורר

אפור כהה מחורר

43709