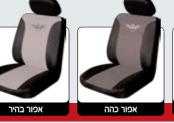

# קינג – כיסוי מושבים

# קינג במבחר שילובי צבעים

40021

ניתן לבצע הזמנות לכל סוגי הרכב

שחור בשילוב שחור

קינג – כיסוי מושבים

# KING TOP-CAR

שחור

**'T2** 

אפור כהה

שחור מחורר

אפור כהה מחורר

43709