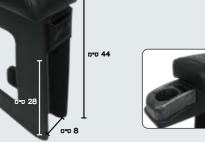

#### דגם צר גבוה D

רוחב בין רגליים: 8 סיימ גובה פנימי: 28 סיימ גובה חיצוני: 44 סיימ

קטיפה בצבעים: אפור, שחור דמוי עור בצבעים: אפור, שחור

#### דגם צר גבוה עם מתקן שתיה +D

רוחב בין הרגליים: 8 סיימ גובה פנימי: 28 ס**י**מ גובה חיצוני: 44 סיימ

קטיפה בצבעים: אפור, שחור דמוי עור בצבעים: אפור, שחור

**42644 דגם רשום** 