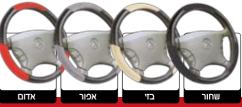

# כיסויי הגה איכותיים

#### NAPA

#### כיסוי הגה באפה מעור אמיתי

בעיצוב חדשני ואלגנטי, בתפירה כפולה וחזקה גודל: סטנדרטי M - 38 סימ, קטן S - 6 סימ

#### **ITALY**

#### כיסוי הגה איטלי מעור אמיתי

בעיצוב איטלקי מפואר בשילוב פסי ניקל 138 - M מימ, קטן - 36 סימ

#### **OMEGA**

#### כיסוי הגה אומגה

דמוי עור משובח במראה אקסקלוסיבי גודל: סטנדרטי M - 38 סיימ, קטן Sa - 36 סיימ

## **PHANTOM**

#### כיסוי הגה פנטום

PVC בעיצוב חדשני, משולב בעיטורי ניקל pvc גודל: סטנדרטי M - 38 סימ

#### **COBRA**

#### כיסוי הגה קוברה

גומי רך ואיכותי עם בליטות מסאגי גודל: סטנדרטי M - 38 סימ

#### **PRINCE**

#### כיסוי הגה פרינס

דמוי עור איכותי בתפירה מיוחדת גודל: סטנדרטי 8A - BC סימ, קטן S - 36 סימ, גדול L - 40 סימ

#### כיסוי הגה מונקו

**MONACO** 

דמוי עור משובח בתוספת פסי ניקל גודל: סטנדרטי M - 38 סימ

#### **CROSS**

#### כיסוי הגה קרוס

שחור משולב קטיפה מחוררת PVC גודל: סטנדרטי M - 38 סימ

אד

כחול