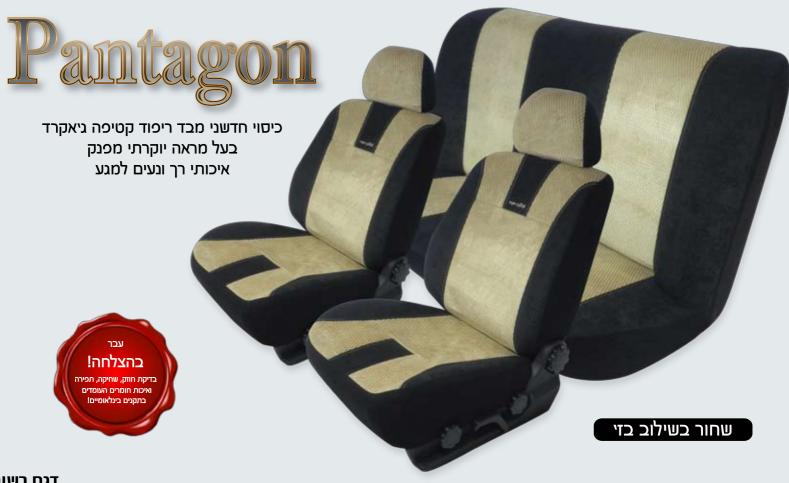

# פנטגון – כיסוי מושבים

דגם רשום 49598

# פנטגון במבחר שילובי צבעים

פנטגון - כיסוי מושבים

TOP CKR

משולב שחור-21.

משולב כחול-23

כחול

משולב בזי-22

משולב אפור כהה-20

אפור כהה

שחור

בזי