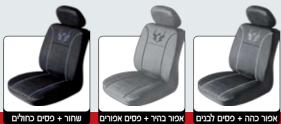

# מילאנו – כיסוי מושבים

49598

# מילאנו במבחר שילובי צבעים

# מילאנו - כיסוי מושבים משולב שחור-2 ברונזה פנינה משולב בזי-1 שחור