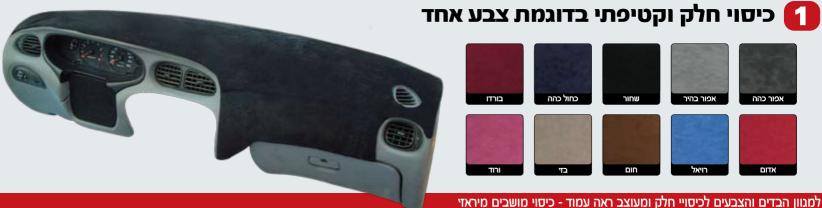

# כיסוי מהודר ללוח שעונים

49600

כיסויי שעונים ייחודיים ומעוצבים פרי תכנון, פיתוח וייצור של חברת ״טופ קאר״ היחיד מסוגו בארץ ובעולם. כיסוי ללוח השעונים (דשבורד) ברכב, גזור ותפור בהתאמה מדויקת ומושלמת למראה מפואר ויוקרתי ברכב. הרכבה עצמית פשוטה קלה ונוחה באמצעות מדבקות דבק דו צדדי המצורפות לכיסוי. ניתן לבצע הזמנה מיוחדת בהתאמה מלאה למידות לוח השעונים לכל סוגי הרכב.

הכיסוי מיוצר מבד איכותי המורכב מ- 3 שכבות:

שכבה עליונה - בד קטיפה איכותי ומשובח בעל מרקם רך ונעים במגוון רחב של צבעים.

**שכבה אמצעית** - ספוג עבה המשמש כמבודד חום אשר מפחית את התחממות לוח השעונים ברכב ועוזר למנוע דהייה והיווצרות סדקים. **שכבה תחתונה** - שכבת בסיס עשויה בד רשת אוורירי רך וגמיש השומר על הספוג ויציבות הכיסוי ללוח השעונים.

## בלעדי לטופ קאר 3 סוגי כיסויי לוח שעונים לרכב:

בכיסוי מעוצב זה ניתן לבחור 2 צבעים עייפ דרישה בתוספת רקמה מהודרת

## כיסוי מעוצב בדוגמת 2 צבעים ומעוטר ברקמה מהודרת 2

כיסוי פנטגון מבד קטיפה גיאקרד בעל מראה יוקרתי במיוחד 🕄