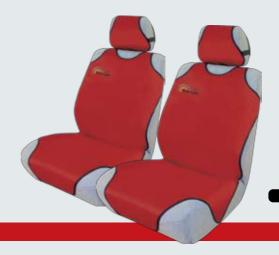

#### כיסויי מושבים בהתאמה<u> אישית</u>

- מילאנו דמוי עור משובח בעיצוב איטלקי ויוקרתי 💻
  - **אפולו** דמוי עור מפואר באיכות גבוהה במיוחד ■
- **אפולו ספורט** דמוי עור + תפירה צבעונית בהתאמה אישית
  - אפולו קלאס דמוי עור משולב בד קטיפה גיקארד **=**
  - טוסקנה דמוי עור משולב בד זמש איטלקי מחורר ונושם
    - פרזידנט דמוי עור איכותי משולב בד קטיפה משובח
    - **פרזידנט** בד קטיפה דמוי אלקנטרה משולב קטיפה
      - קינג דמוי עור חזק, מרשים וספורטיבי
        - מנהטן בד קטיפה מקורי ויוקרתי
        - **ספארי** בד קטיפה בדוגמת חיות
      - כוורת בדוגמת כוורת בדוגמת כוורת
      - מרקורי בד גיקארד איכותי בטקסטורות ייחודיות
    - מיראזי בד קטיפה ספורטיבי מעוטר פסים מובלטים
    - ריי**סינג** בד פוליאסטר עבה משולב בד רשת אוורירי 
      - דאלאס בד מגבת עבה ונעים למגע **=**
      - **וילונות בד מהודרים -** קפיץ / ברזל / צינור