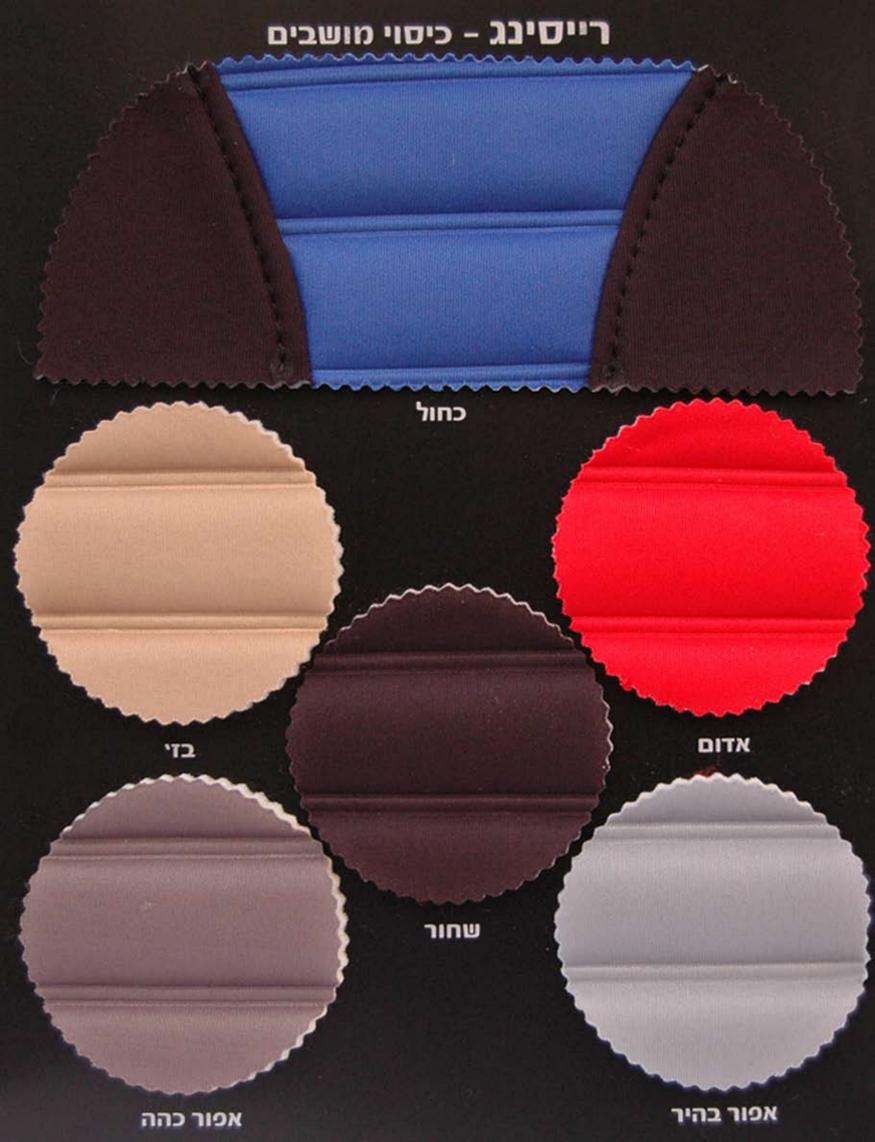

ר

אפור כהה מחורר





43709

# מנהטן במבחר דגמים





# ספארי – כיסוי מושבים





#### 49598

#### ספארי במבחר דגמים











ניתן לבצע הזמנות לכל סוגי הרכב

ספארי - כיסוי מושבים

# TOP CKR



נמר

חתול

צייטה

זברה

פומה

# פנטגון – כיסוי מושבים





דגם רשום 49598

# פנטגון במבחר שילובי צבעים



פנטגון - כיסוי מושבים

TOP CKR

משולב שחור-21.

משולב כחול-23

כחול

משולב בזי-22

משולב אפור כהה-20

אפור כהה

שחור

בזי



# מרקורי – כיסוי מושבים



# מרקורי במבחר דגמים

300 - דגם

600 - דגם

100 - DIT

500 - DIT

400 - DIT

46220

ניתן לבצע הזמנות לכל סוגי הרכב



# מיראזי – כיסוי מושבים





49597

# מיראזי במבחר שילובי צבעים



# מיראז' - כיסוי מושבים



### דוגמא אפור כהה משולב אפור בהיר בעיטור פס קטיפה מובלט



# רייסינג – כיסוי מושבים





#### 40016

# רייסינג במבחר שילובי צבעים





# דאלאס – כיסוי מושבים





דגם רשום 26719

# דאלאס במבחר שילובי צבעים



דאלאם- כיסוי מושבים

אפור בהיר

כחול

שחור

**'T2** 

אפור כהה

# וילונות בד מהודרים לרכב



הוילונות עשויים מבד ברלינגטון איכותי ועמיד ביותר החל מגזירת הבד ותפירה בשיטה ייחודית לקבלת כיווצים רבים ליצירת מראה מפואר. כולל חבקי קשירה רחבים עם סמלי הרכב במגוון צבעים מרהיבים. ניתן לבצע הזמנה מיוחדת בהתאמה מלאה ומדוייקת לכל סוגי הרכב כגון: רכבים פרטיים, מסחריים, טנדרים, גייפים, מיניבוסים, מיניוואנים, אוטובוסים, משאיות מנופים ועוד...

#### ניתן לבצע את הזמנת הוילונות ל-3 סוגי התקנות:

צינור אלומניום בקוטר 11 מיים

חוט ברזל מגולוון בעובי 5 מיימ 2

וילון+קפיץ

חוט קפיצי מצופה פלסטיק גמיש 🚹

התקנה קלה ומהירה של וילונות באמצעות חוט קפיצי המצופה פלסטיק גמיש ווים המוברגים בקצוות הקפיץ וברגים קודחים, בהתאמה מלאה לכל סוגי הרכב.