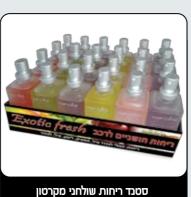

# מוצרי ריח ואווירה – אקזוטיק פרש

# Exotic fresh

בקבוקי ספריי ומפיצי ריח עם מקלות במבוק בניחוחות אקזוטיים המיוצרים ממרכיבים טבעיים, שמנים ארומטיים ותמציות צמחים משובחות ריחות: פציולי לבנדר וניל, מסטיק, לימון, וניל, קוקוס, לבנדר, תות, תפוח ועוד....

הכולל - 24 בקבוקי ריח

ניתן למתג את הבקבוקים ומפיצי הריח עם שם הלקוח בהזמנת כמויות גדולות