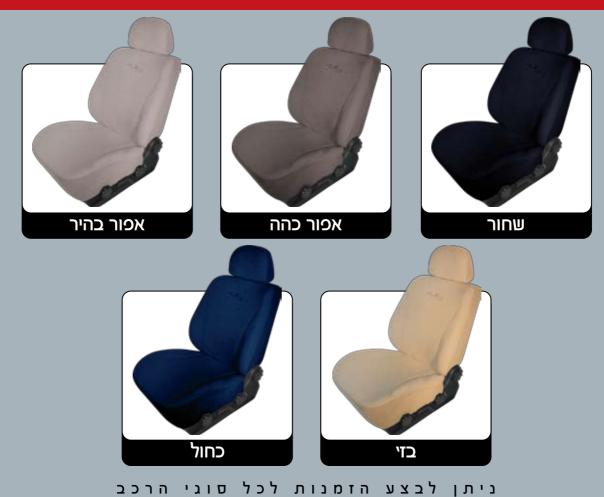

# דאלאס – כיסוי מושבים

דגם רשום 26719

# דאלאס במבחר שילובי צבעים

דאלאם- כיסוי מושבים

אפור בהיר

כחול

שחור

**'T2** 

אפור כהה