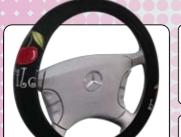

# כיסוי הגה ליידי ליין

# Lady Line

#### כיסוי הגה ליידי ליין

בעיצוב בלעדי חדשני ואופנתי משולב בהדפסות, רקמות ואפליקציות מרהיבות בד קטיפה איכותי במרקם מפנק רך ונעים