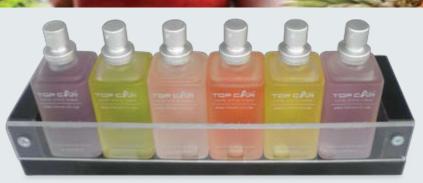

# מוצרי ריח ואווירה – אקזוטיק פרש

# Exotic fresh

בקבוקי ספריי ומפיצי ריח עם מקלות במבוק בניחוחות אקזוטיים המיוצרים ממרכיבים טבעיים, שמנים ארומטיים ותמציות צמחים משובחות ריחות: פציולי לבנדר וניל, מסטיק, לימון, וניל, קוקוס, לבנדר, תות, תפוח ועוד....

הכולל - 24 בקבוקי ריח

ניתן למתג את הבקבוקים ומפיצי הריח עם שם הלקוח בהזמנת כמויות גדולות