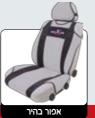

# פנטגון – כיסוי מושבים

דגם רשום 49598

# פנטגון במבחר שילובי צבעים

פנטגון - כיסוי מושבים

TOP CKR

משולב שחור-21.

משולב כחול-23

כחול

משולב בזי-22

משולב אפור כהה-20

אפור כהה

שחור

בזי