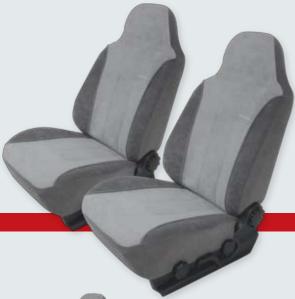

# כיסויים למושבי הרכב

#### כיסוי בוקסר

דגם קטיפתי דמוי אלקנטרה במרקם איכותי, מפנק, רך ונעים

#### כיסוי פניקס

דגם איכותי וקלאסי מבד פוליאסטר בעיטור פסים מובלטים ורקמה ייחודית

#### כיסוי מקסיקו

דגם ספורטיבי מבד פוליאסטר איכותי משולב בד רשת אוורירי

#### כיסוי פלאש

דגם מפואר מבד פוליאסטר איכותי עבה במיוחד בשילוב בד רשת אוורירי