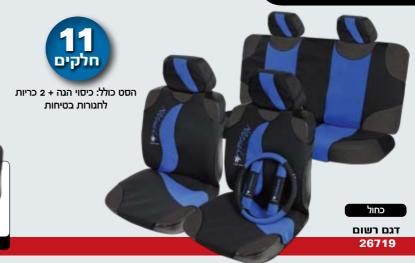

# דאלאס – כיסוי מושבים

דגם רשום 26719

# דאלאס במבחר שילובי צבעים

דאלאם- כיסוי מושבים

אפור בהיר

כחול

שחור

**'T2** 

אפור כהה