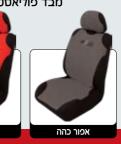

# קינג – כיסוי מושבים

# קינג במבחר שילובי צבעים

40021

ניתן לבצע הזמנות לכל סוגי הרכב

שחור בשילוב שחור

קינג – כיסוי מושבים

# KING TOP-CAR

שחור

**'T2** 

אפור כהה

שחור מחורר

אפור כהה מחורר

43709