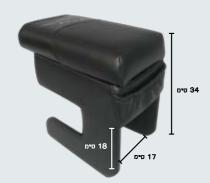

#### דגם סטנדרטי A

רוחב בין הרגליים: 14 סיימ גובה פנימי: 18 סיימ גובה חיצוני: 34 סיימ

קטיפה בצבעים: אפור, שחור, בזי, כחול דמוי עור בצבעים: אפור, שחור, בזי, לבן

#### דגם רחב C

רוחב בין הרגליים: 17 סיימ גובה פנימי: 18 סיימ גובה חיצוני: 34 סיימ

קטיפה בצבעים: אפור, שחור, בזי דמוי עור בצבעים: אפור, שחור, בזי