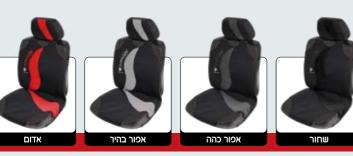

אדום

כיסוי אוסקר דגם איכותי בעצוב ייחודי מבד פוליאסטר חזק ונעים למגע

הסט כולל: כיסוי הגה + 2 כריות לחגורות בטיחות